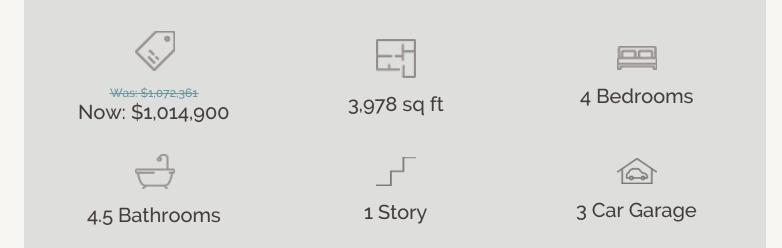

ESPERANZA : 80'S & 90'S 102 CASCADA LLANO : 80-3949SF.1

Prices, plans, specifications, square footage and availability subject to change without notice or prior obligation. Dimensions, Lot size and square footage are approximate and may vary upon elevations and/or options selected. Elevation materials may vary per subdivision requirement. Please see your Sales Counselor for more information.