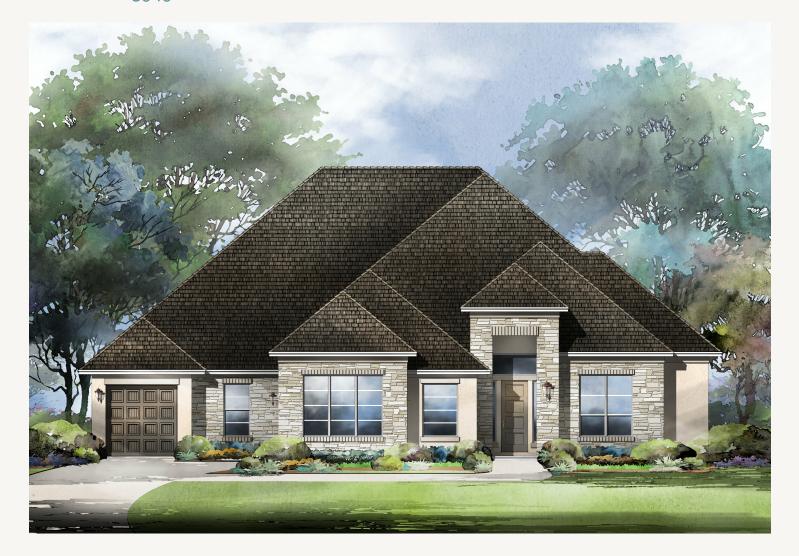

ESPERANZA : 80'S & 90'S 102 CASCADA LLANO : 80-3949SF.1

Prices, plans, specifications, square footage and availability subject to change without notice or prior obligation. Dimensions, Lot size and square footage are approximate and may vary upon elevations and/or options selected. Elevation materials may vary per subdivision requirement. Please see your Sales Counselor for more information.