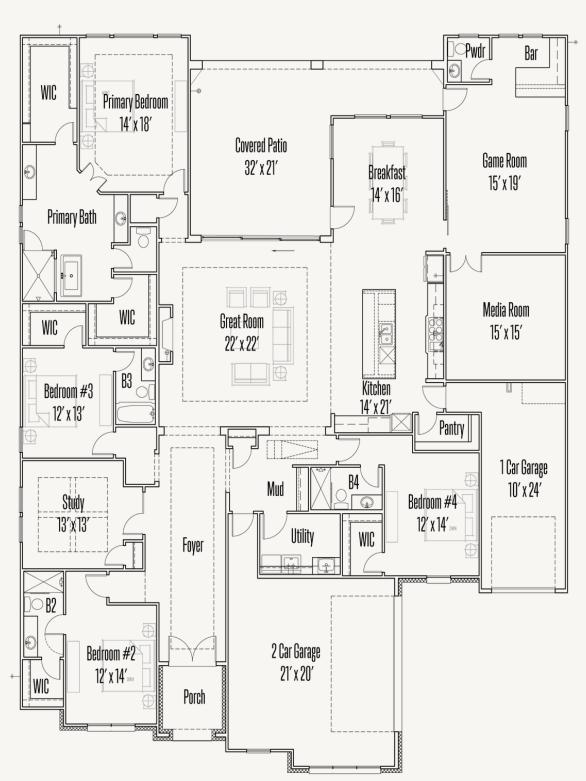

## ESPERANZA : 80'S & 90'S 102 CASCADA LLANO : 80-3949SF.1

**FLOOR PLAN** 

Prices, plans, specifications, square footage and availability subject to change without notice or prior obligation. Dimensions, Lot size and square footage are approximate and may vary upon elevations and/or options selected. Elevation materials may vary per subdivision requirement. Please see your Sales Counselor for more information.