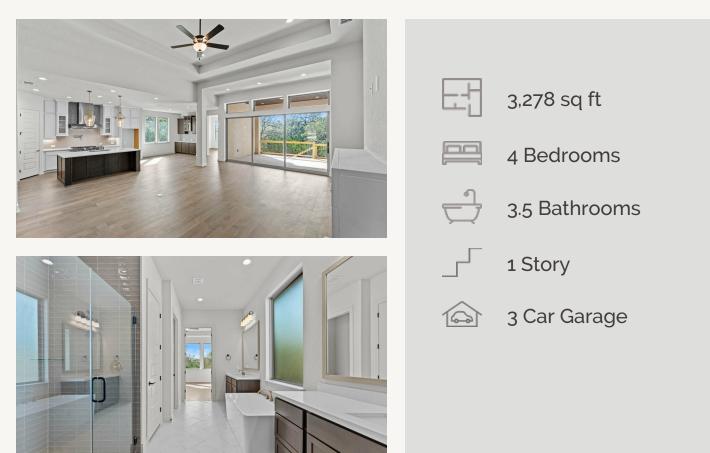

## ESPERANZA : 80'S & 90'S 108 TORTUGA JAMES : 70-3266F.1

Prices, plans, specifications, square footage and availability subject to change without notice of prior obligation. Dimensions, Lot size and square footage are approximate and may vary upon elevations and/or options selected. Elevation materials may vary per subdivision requirement. Please see your Sales Counselor for more information.