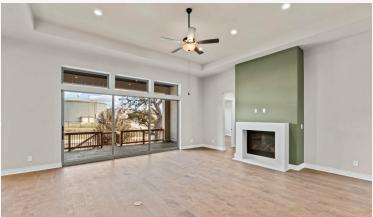

ESPERANZA : 80'S & 90'S **111 CASCADA** OLMOS : 70-3670F.1









Prices, plans, specifications, square footage and availability subject to change without notice or prior obligation. Dimensions, Lot size and square footage are approximate and may vary upon elevations and/or options selected. Elevation materials may vary per subdivision requirement. Please see your Sales Counselor for more information.





ESPERANZA : 80'S & 90'S **111 CASCADA** OLMOS : 70-3670F.1

> **Covered Patio Dining Room** Primary Bedroom 25′ x 12′ 16′ x 14′ 17′ x 15′ Butler's Primary Pantry Bath Great Room 24′ x 23′ Pantry E WIC Kitchen 21′ x 16′ Game Room Study 21′ x 13′ 16″x13′ Utility B4 Mud C Bedroom #4 Pwdr Bedroom #3 13′ x 12′ Foyer 12′ x 13′ WIC B3 3 Car Garage WIC  $\bigcirc$ 31′ x 21′ B2 Porch Bedroom #2 🖹 12′ x 16′ WIC Г

**FLOOR PLAN**