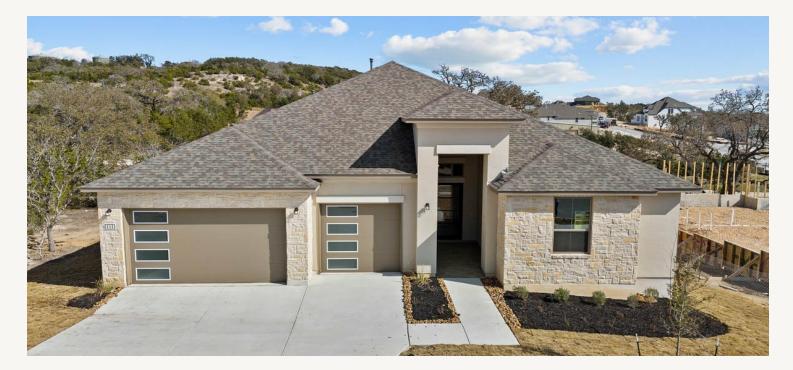

ESPERANZA : 80'S & 90'S **111 CASCADA** OLMOS : 70-3670F.1

Prices, plans, specifications, square footage and availability subject to change without notice or prior obligation. Dimensions, Lot size and square footage are approximate and may vary upon elevations and/or options selected. Elevation materials may vary per subdivision requirement. Please see your Sales Counselor for more information.