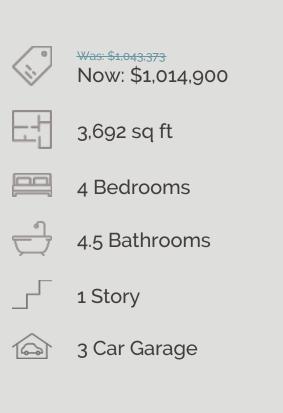

ESPERANZA : 80'S & 90'S **111 CASCADA** OLMOS : 70-3670F.1

Prices, plans, specifications, square footage and availability subject to change without notice or prior obligation. Dimensions, Lot size and square footage are approximate and may vary upon elevations and/or options selected. Elevation materials may vary per subdivision requirement. Please see your Sales Counselor for more information.