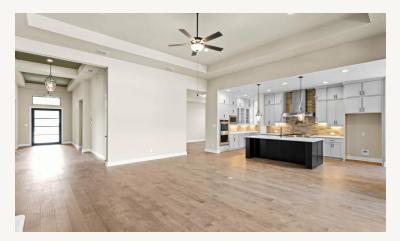

ESPERANZA : 80'S & 90'S **111 CASCADA** OLMOS : 70-3670F.1









Prices, plans, specifications, square footage and availability subject to change without notice or prior obligation. Dimensions, Lot size and square footage are approximate and may vary upon elevations and/or options selected. Elevation materials may vary per subdivision requirement. Please see your Sales Counselor for more information.





ESPERANZA : 80'S & 90'S **111 CASCADA** OLMOS : 70-3670F.1

> **Covered Patio Dining Room** Primary Bedroom 25′ x 12′ 16′ x 14′ 17′ x 15′ Butler's Primary Pantry Bath Great Room 24′ x 23′ Pantry E WIC Kitchen 21′ x 16′ Game Room Study 21′ x 13′ 16″x13′ Utility B4 Mud C Bedroom #4 Pwdr Bedroom #3 13′ x 12′ Foyer 12′ x 13′ WIC B3 3 Car Garage WIC  $\bigcirc$ 31′ x 21′ B2 Porch Bedroom #2 🖹 12′ x 16′ WIC Г

**FLOOR PLAN**