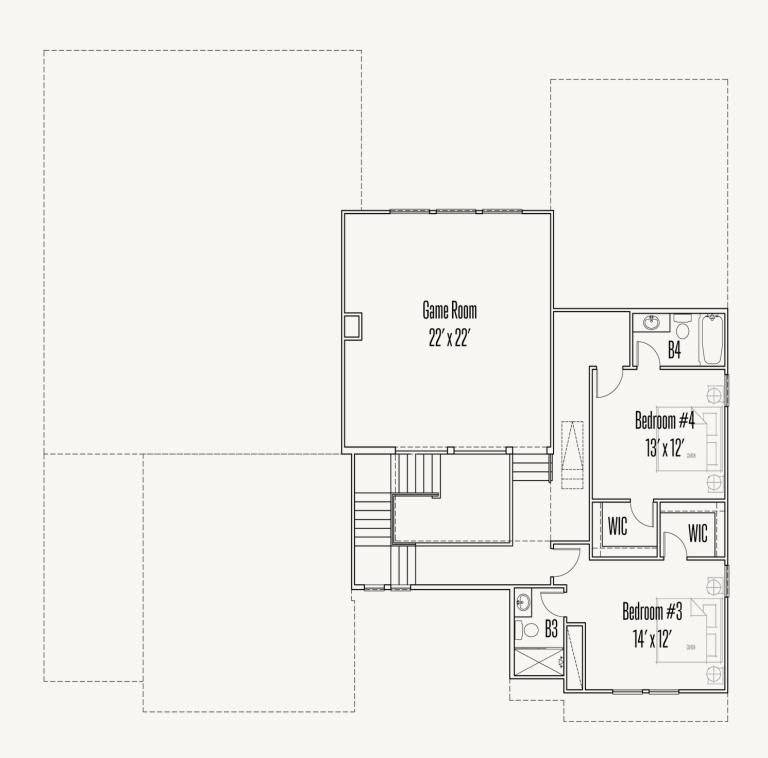

ESPERANZA: 80'S & 90'S

# 116 ALONZO

RICHLAND: 80-4305SF.1









<del>Was: \$1,063,758</del> Now: \$1,047,900



4,339 sq ft



4 Bedrooms



4.5 Bathrooms



2 Stories



3 Car Garage

Prices, plans, specifications, square footage and availability subject to change without notice or prior obligation. Dimensions, Lot size and square footage are approximate and may vary upon elevations and/or options selected. Elevation materials may vary per subdivision requirement. Please see your Sales Counselor for more information.





ESPERANZA: 80'S & 90'S

## 116 ALONZO

RICHLAND: 80-4305SF.1

#### **FIRST FLOOR**







ESPERANZA: 80'S & 90'S

### 116 ALONZO

RICHLAND: 80-4305SF.1

#### **SECOND FLOOR**