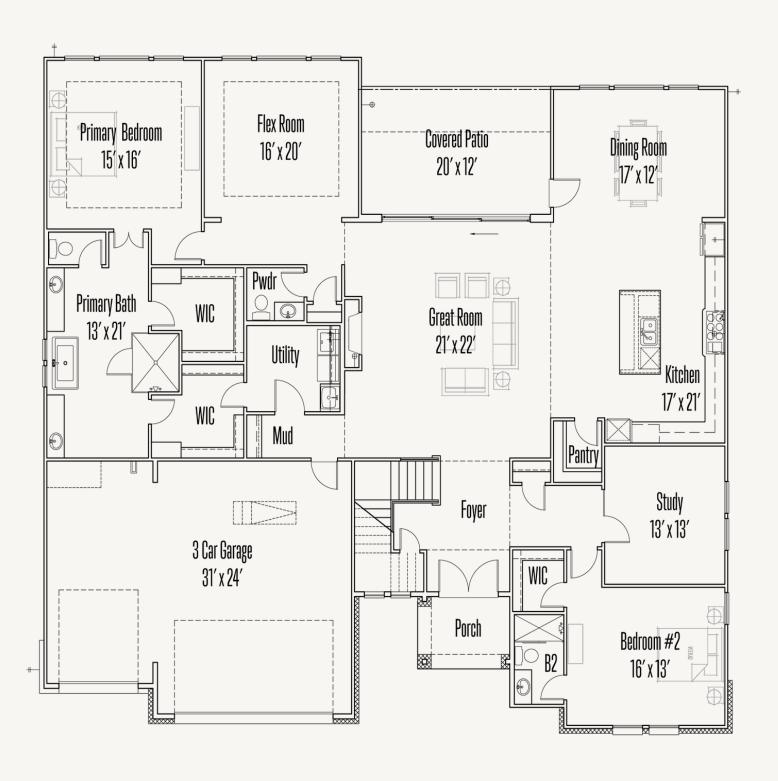

ESPERANZA: 80'S & 90'S

# 116 ALONZO

RICHLAND: 80-4305SF.1









<del>Was: \$1,063,758</del> Now: \$1,047,900



4,339 sq ft



4 Bedrooms



4.5 Bathrooms



2 Stories



3 Car Garage

Prices, plans, specifications, square footage and availability subject to change without notice or prior obligation. Dimensions, Lot size and square footage are approximate and may vary upon elevations and/or options selected. Elevation materials may vary per subdivision requirement. Please see your Sales Counselor for more information.





ESPERANZA: 80'S & 90'S

## 116 ALONZO

RICHLAND: 80-4305SF.1

#### **FIRST FLOOR**







ESPERANZA: 80'S & 90'S

### 116 ALONZO

RICHLAND: 80-4305SF.1

#### **SECOND FLOOR**