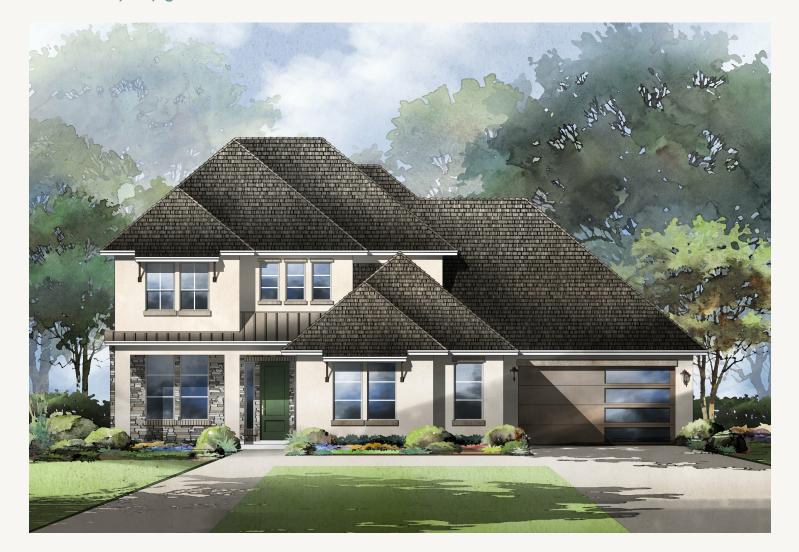

## ESPERANZA : 80'S & 90'S **127 ALONZO** SABINAL : 70-4138SF.1

Prices, plans, specifications, square footage and availability subject to change without notice or prior obligation. Dimensions, Lot size and square footage are approximate and may vary upon elevations and/or options selected. Elevation materials may vary per subdivision requirement. Please see your Sales Counselor for more information.