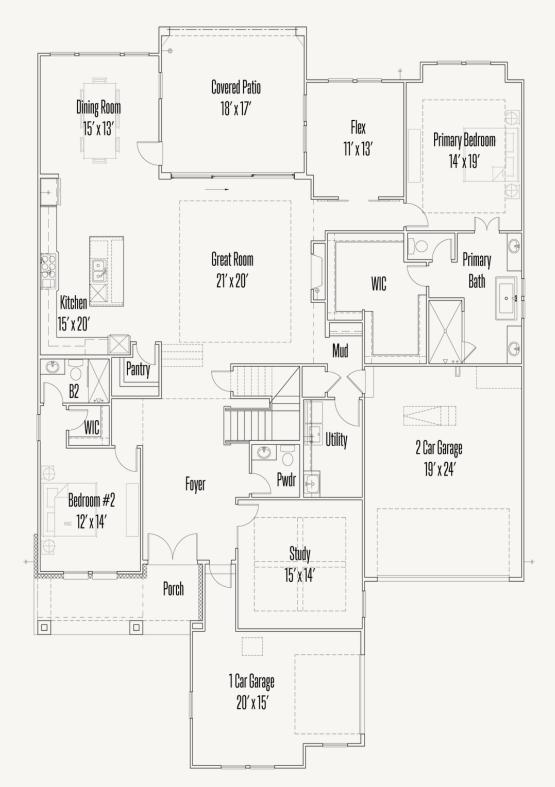

## ESPERANZA : 80'S & 90'S 127 ALONZO SABINAL : 70-4138SF.1

**FIRST FLOOR** 

Prices, plans, specifications, square footage and availability subject to change without notice or prior obligation. Dimensions, Lot size and square footage are approximate and may vary upon elevations and/or options selected. Elevation materials may vary per subdivision requirement. Please see your Sales Counselor for more information.