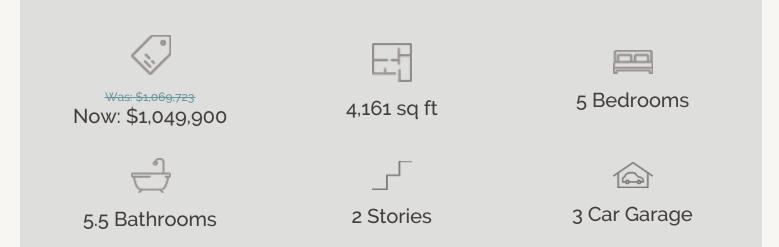

## ESPERANZA : 80'S & 90'S **127 ALONZO** SABINAL : 70-4138SF.1

Prices, plans, specifications, square footage and availability subject to change without notice or prior obligation. Dimensions, Lot size and square footage are approximate and may vary upon elevations and/or options selected. Elevation materials may vary per subdivision requirement. Please see your Sales Counselor for more information.