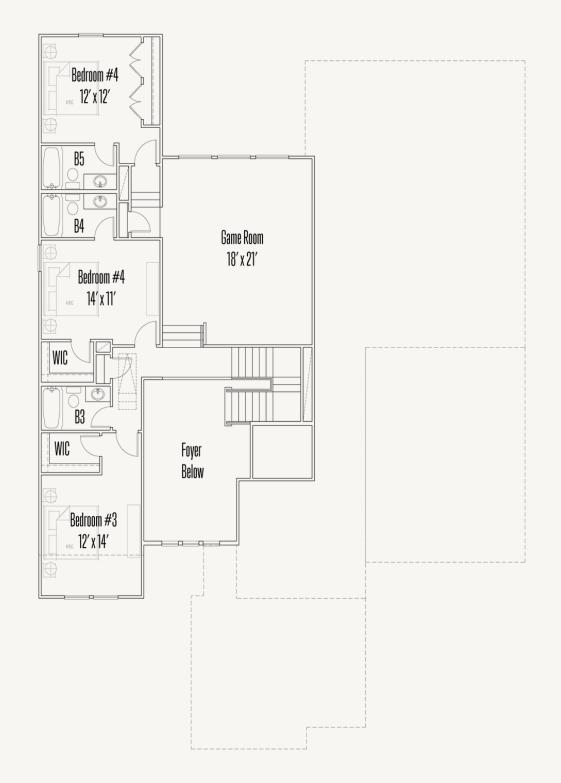

## ESPERANZA : 80'S & 90'S 127 ALONZO SABINAL : 70-4138SF.1

SECOND FLOOR

Prices, plans, specifications, square footage and availability subject to change without notice or prior obligation. Dimensions, Lot size and square footage are approximate and may vary upon elevations and/or options selected. Elevation materials may vary per subdivision requirement. Please see your Sales Counselor for more information.