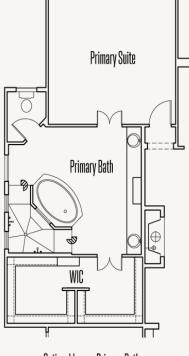

OPTIONS\_1

Optional Shower ilo tub in Bath #3

Optional Shower ilo tub in Bath #2

Optional Cabinets at Utility

Optional Step Ceiling Treatment at Study

Optional Freestanding tub at Primary Bath

Primary Suite

Optional Luxury Primary Bath

**OPTIONS\_3** 

OPTIONS\_4

Optional Sliding Patio doors at Great Room w/ Cathedral Ceiling Treatment & Kitchen Grotto

OPTIONS\_5

Prices, plans, specifications, square footage and availability subject to change without notice or prior obligation. Dimensions, Lot size and square footage are approximate and may vary upon elevations and/or options selected. Elevation materials may vary per subdivision requirement. Please see your Sales Counselor for more information.