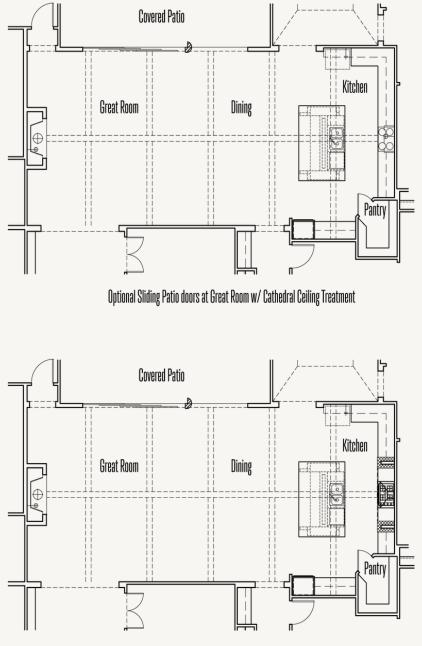

Optional Luxury Primary Bath

**OPTIONS\_3** 

OPTIONS\_4

Optional Sliding Patio doors at Great Room w/ Cathedral Ceiling Treatment & Kitchen Grotto

OPTIONS\_5

Prices, plans, specifications, square footage and availability subject to change without notice or prior obligation. Dimensions, Lot size and square footage are approximate and may vary upon elevations and/or options selected. Elevation materials may vary per subdivision requirement. Please see your Sales Counselor for more information.