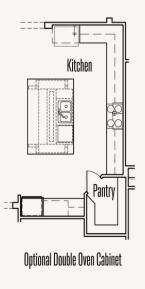

Optional Luxury Primary Bath

**OPTIONS\_3** 

OPTIONS\_4

Optional Sliding Patio doors at Great Room w/ Cathedral Ceiling Treatment & Kitchen Grotto

OPTIONS\_5

Prices, plans, specifications, square footage and availability subject to change without notice or prior obligation. Dimensions, Lot size and square footage are approximate and may vary upon elevations and/or options selected. Elevation materials may vary per subdivision requirement. Please see your Sales Counselor for more information.