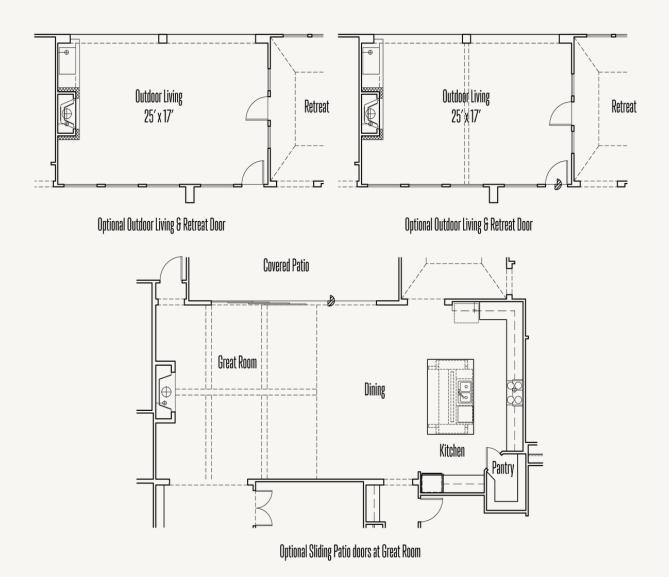

Optional Luxury Primary Bath

**OPTIONS\_3** 

OPTIONS\_4

Optional Sliding Patio doors at Great Room w/ Cathedral Ceiling Treatment & Kitchen Grotto

OPTIONS\_5

Prices, plans, specifications, square footage and availability subject to change without notice or prior obligation. Dimensions, Lot size and square footage are approximate and may vary upon elevations and/or options selected. Elevation materials may vary per subdivision requirement. Please see your Sales Counselor for more information.