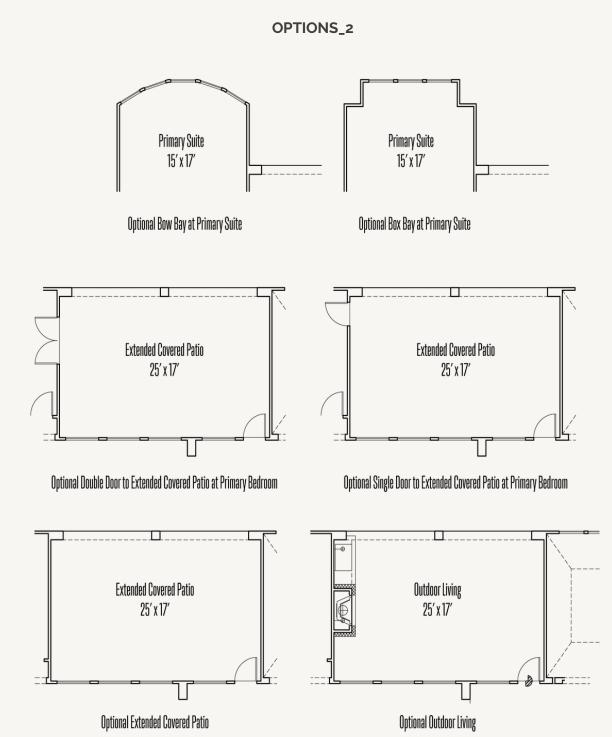

OPTIONS\_1

Optional Shower ilo tub in Bath #3

Optional Shower ilo tub in Bath #2

Optional Cabinets at Utility

Optional Step Ceiling Treatment at Study

Optional Freestanding tub at Primary Bath

Primary Suite