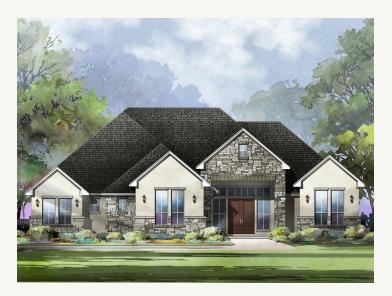

## GEORGE'S RANCH : 1 ACRE + BRADY : BOYL-3730S.1

Elevation\_A

Elevation\_B

Elevation\_C

Prices, plans, specifications, square footage and availability subject to change without notice or prior obligation. Dimensions, Lot size and square footage are approximate and may vary upon elevations and/or options selected. Elevation materials may vary per subdivision requirement. Please see your Sales Counselor for more information.