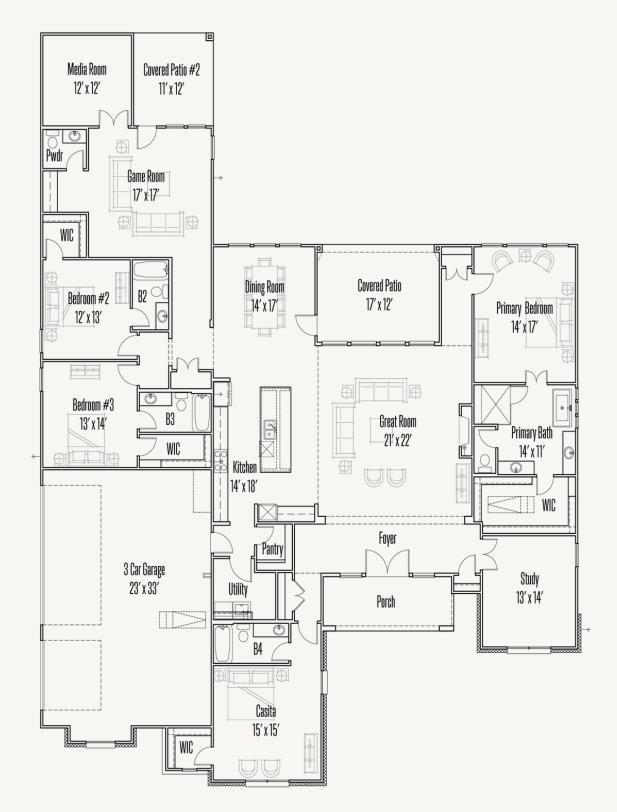

## GEORGE'S RANCH : 1 ACRE + BRADY : BOYL-3730S.1

FLOOR PLAN\_A

Prices, plans, specifications, square footage and availability subject to change without notice or prior obligation. Dimensions, Lot size and square footage are approximate and may vary upon elevations and/or options selected. Elevation materials may vary per subdivision requirement. Please see your Sales Counselor for more information.