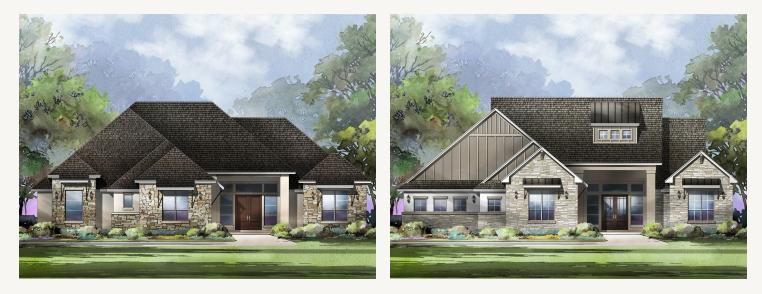

## GEORGE'S RANCH : 1 ACRE + BRADY : BOYL-3730S.1

Elevation\_A

Elevation\_B

Elevation\_C

Prices, plans, specifications, square footage and availability subject to change without notice or prior obligation. Dimensions, Lot size and square footage are approximate and may vary upon elevations and/or options selected. Elevation materials may vary per subdivision requirement. Please see your Sales Counselor for more information.