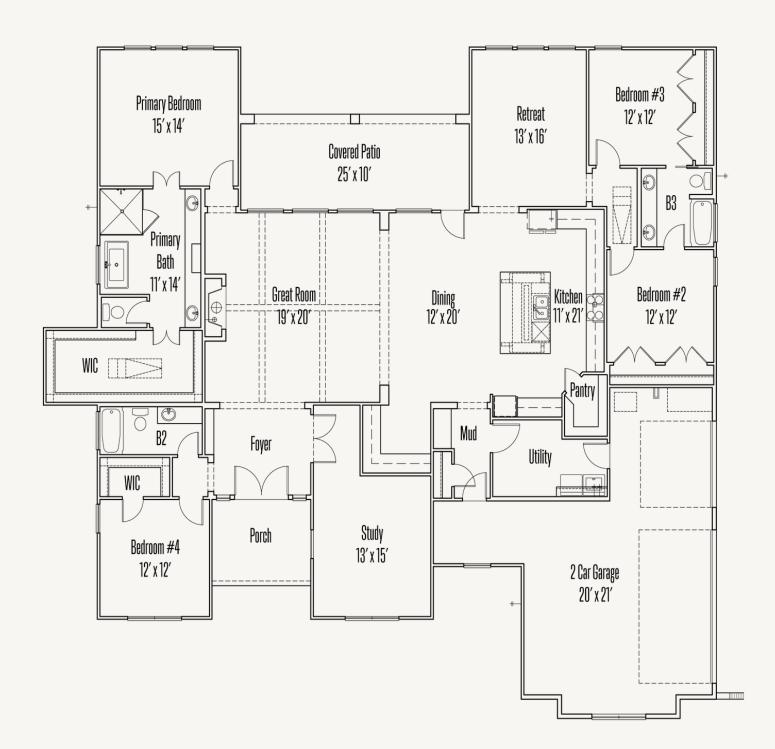

## GEORGE'S RANCH : 1 ACRE + CONCORD II : BOYL-3066S.1

FLOOR PLAN\_B

Prices, plans, specifications, square footage and availability subject to change without notice or prior obligation. Dimensions, Lot size and square footage are approximate and may vary upon elevations and/or options selected. Elevation materials may vary per subdivision requirement. Please see your Sales Counselor for more information.