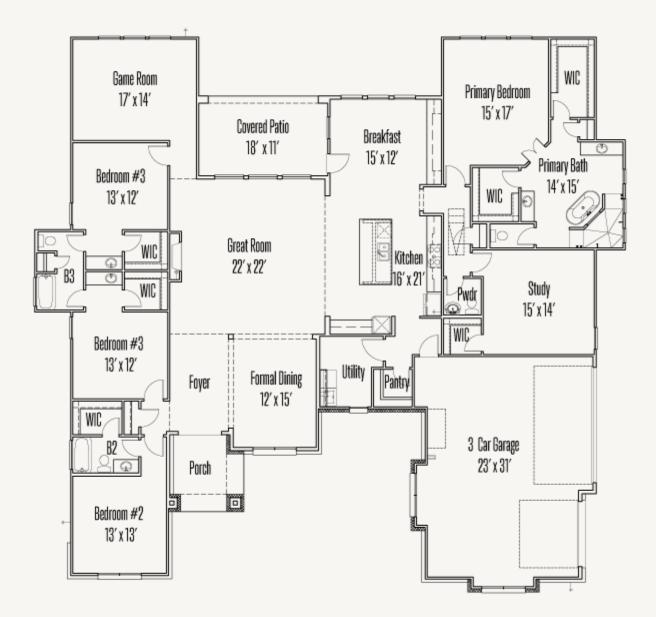

## GEORGE'S RANCH : 1 ACRE + THOMAS II : BOYL-3634S.1

FLOOR PLAN\_A

Prices, plans, specifications, square footage and availability subject to change without notice or prior obligation. Dimensions, Lot size and square footage are approximate and may vary upon elevations and/or options selected. Elevation materials may vary per subdivision requirement. Please see your Sales Counselor for more information.