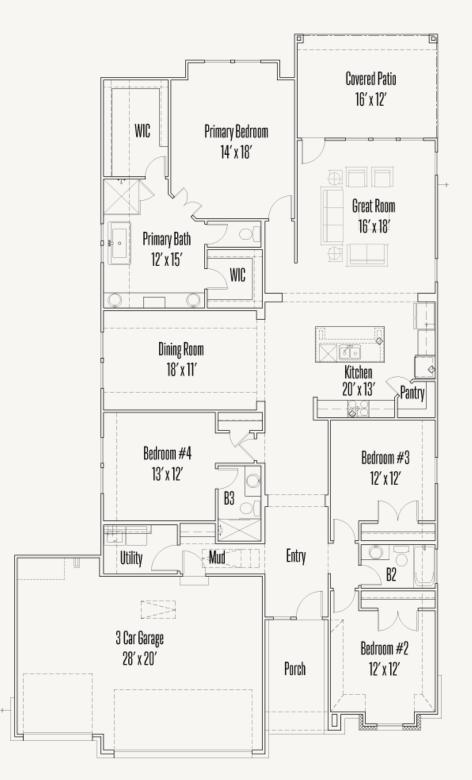

## VENTANA : 60'S 3009 ASHBY PARK COOPER : 50-2377F.1

**FLOOR PLAN** 

Prices, plans, specifications, square footage and availability subject to change without notice or prior obligation. Dimensions, Lot size and square footage are approximate and may vary upon elevations and/or options selected. Elevation materials may vary per subdivision requirement. Please see your Sales Counselor for more information.