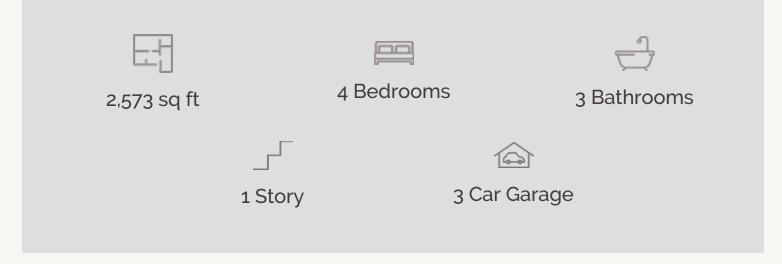

VENTANA : 60'S 3022 AGAR PARK MARSHALL : 50-2540F.1

Prices, plans, specifications, square footage and availability subject to change without notice or prior obligation. Dimensions, Lot size and square footage are approximate and may vary upon elevations and/or options selected. Elevation materials may vary per subdivision requirement. Please see your Sales Counselor for more information.