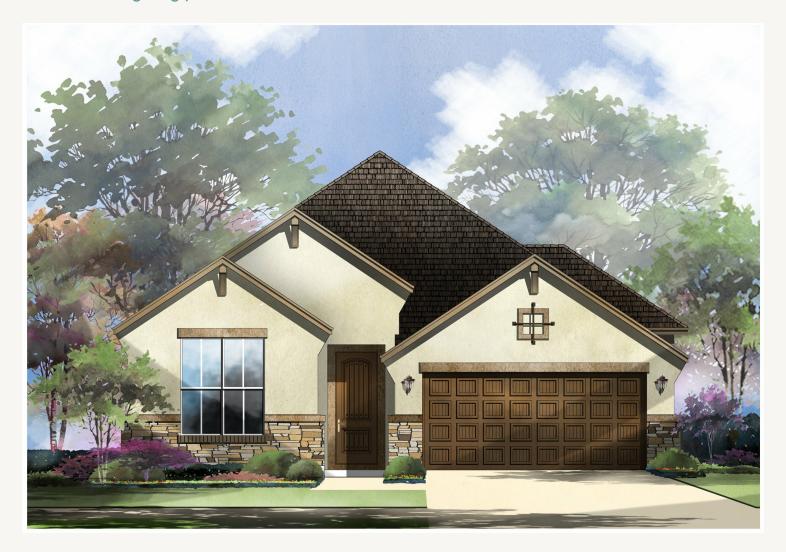

VENTANA : 60'S 3022 AGAR PARK MARSHALL : 50-2540F.1

Prices, plans, specifications, square footage and availability subject to change without notice or prior obligation. Dimensions, Lot size and square footage are approximate and may vary upon elevations and/or options selected. Elevation materials may vary per subdivision requirement. Please see your Sales Counselor for more information.