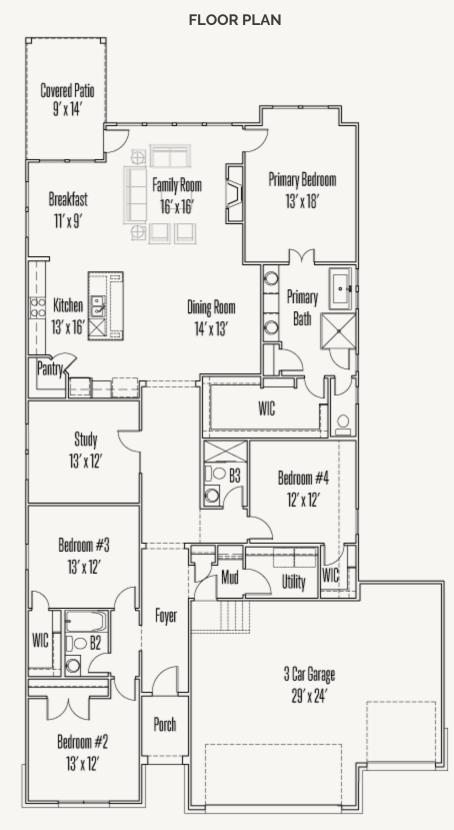

VENTANA : 60'S 3022 AGAR PARK MARSHALL : 50-2540F.1

Prices, plans, specifications, square footage and availability subject to change without notice or prior obligation. Dimensions, Lot size and square footage are approximate and may vary upon elevations and/or options selected. Elevation materials may vary per subdivision requirement. Please see your Sales Counselor for more information.