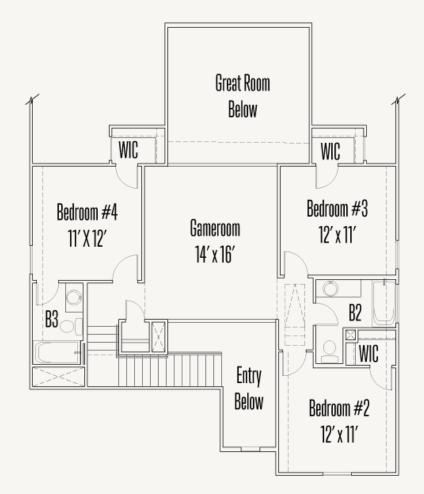

square footage and availability subject to change without notice or prior obligation. Dimensions, Lot size and square footage are approximate and may vary upon elevations and/or options selected. Elevation materials may vary per subdivision requirement. Please see your Sales Counselor for more information.





## VENTANA : 60'S 3039 AGAR PARK DUVALL : 50-2751F.1



**FIRST FLOOR** 

Prices, plans, specifications, square footage and availability subject to change without notice or prior obligation. Dimensions, Lot size and square footage are approximate and may vary upon elevations and/or options selected. Elevation materials may vary per subdivision requirement. Please see your Sales Counselor for more information.





## VENTANA : 60'S 3039 AGAR PARK DUVALL : 50-2751F.1

SECOND FLOOR