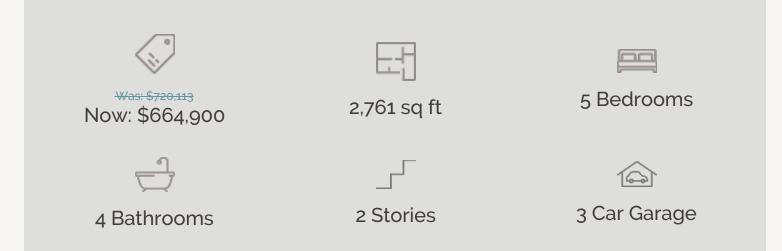

VENTANA : 60'S 3039 AGAR PARK DUVALL : 50-2751F.1

Prices, plans, specifications, square footage and availability subject to change without notice or prior obligation. Dimensions, Lot size and square footage are approximate and may vary upon elevations and/or options selected. Elevation materials may vary per subdivision requirement. Please see your Sales Counselor for more information.