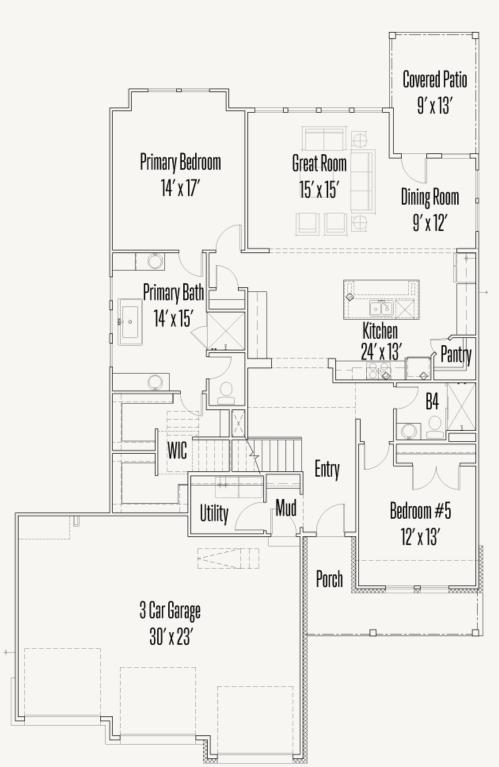

## VENTANA : 60'S 3039 AGAR PARK DUVALL : 50-2751F.1

**FIRST FLOOR** 

Prices, plans, specifications, square footage and availability subject to change without notice or prior obligation. Dimensions, Lot size and square footage are approximate and may vary upon elevations and/or options selected. Elevation materials may vary per subdivision requirement. Please see your Sales Counselor for more information.