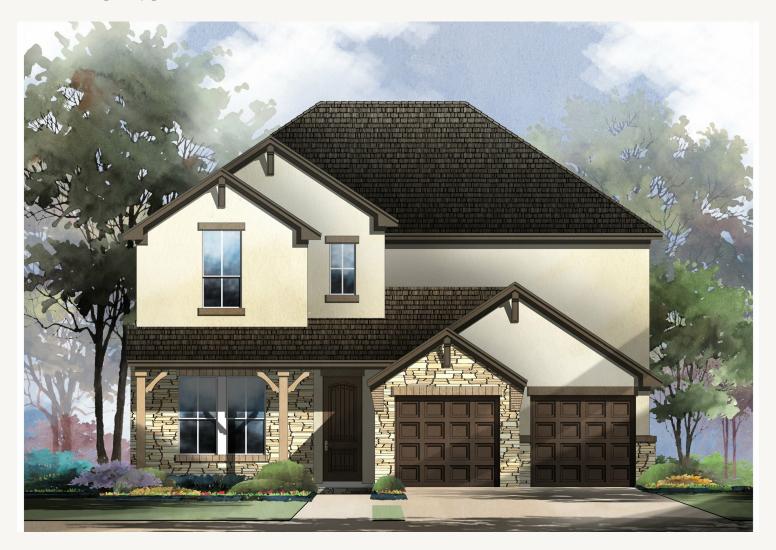

VENTANA : 60'S 3039 AGAR PARK DUVALL : 50-2751F.1

Prices, plans, specifications, square footage and availability subject to change without notice or prior obligation. Dimensions, Lot size and square footage are approximate and may vary upon elevations and/or options selected. Elevation materials may vary per subdivision requirement. Please see your Sales Counselor for more information.