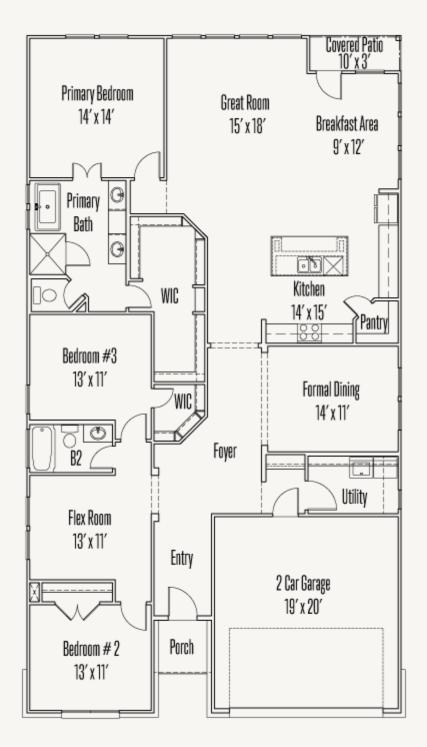

## VENTANA: 60'S DEARBORN: 50-2268F.1

FLOOR PLAN

Prices, plans, specifications, square footage and availability subject to change without notice or prior obligation. Dimensions, Lot size and square footage are approximate and may vary upon elevations and/or options selected. Elevation materials may vary per subdivision requirement. Please see your Sales Counselor for more information.