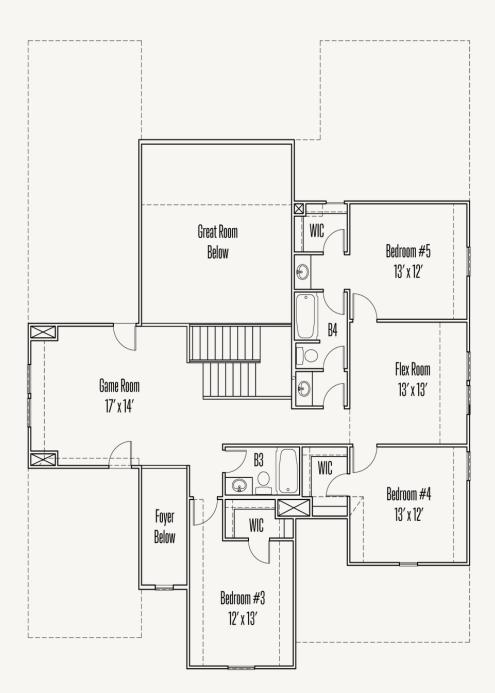

## EDWIN: 60'S

SECOND FLOOR\_A

Prices, plans, specifications, square footage and availability subject to change without notice or prior obligation. Dimensions, Lot size and square footage are approximate and may vary upon elevations and/or options selected. Elevation materials may vary per subdivision requirement. Please see your Sales Counselor for more information.