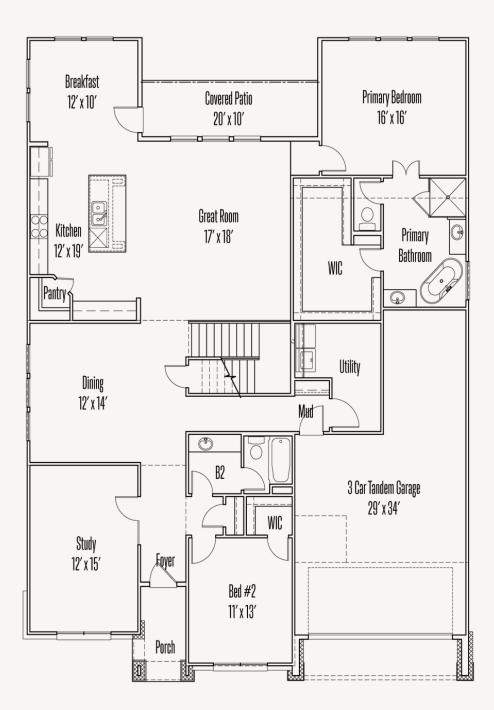

## FIRST FLOOR\_A

Prices, plans, specifications, square footage and availability subject to change without notice or prior obligation. Dimensions, Lot size and square footage are approximate and may vary upon elevations and/or options selected. Elevation materials may vary per subdivision requirement. Please see your Sales Counselor for more information.

## EDWIN: 60'S

SECOND FLOOR\_A

Prices, plans, specifications, square footage and availability subject to change without notice or prior obligation. Dimensions, Lot size and square footage are approximate and may vary upon elevations and/or options selected. Elevation materials may vary per subdivision requirement. Please see your Sales Counselor for more information.