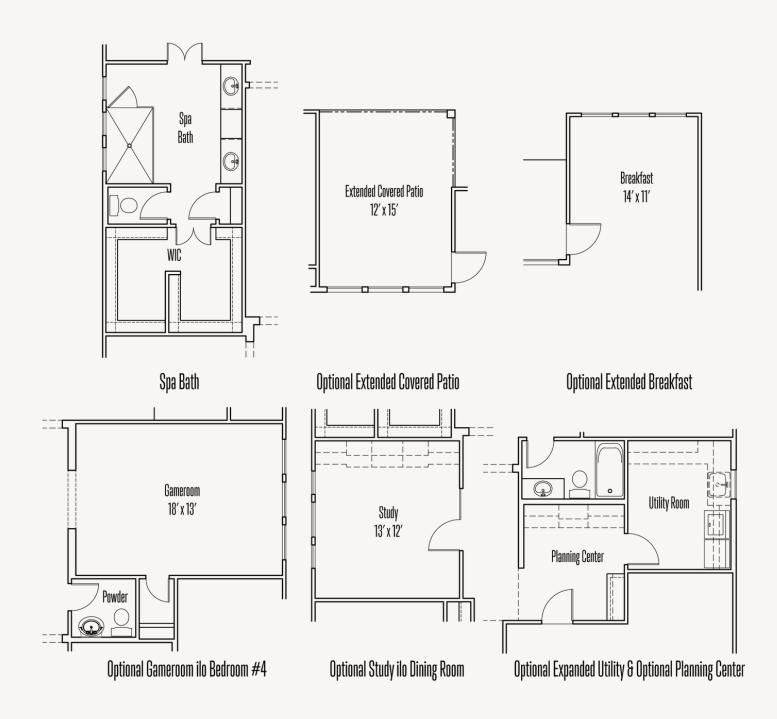

n C



Prices, plans, specifications, square footage and availability subject to change without notice or prior obligation. Dimensions, Lot size and square footage are approximate and may vary upon elevations and/or options selected. Elevation materials may vary per subdivision requirement. Please see your Sales Counselor for more information.





## VENTANA: 60'S GALLATIN : 50-2476F.1

FLOOR PLAN



Prices, plans, specifications, square footage and availability subject to change without notice or prior obligation. Dimensions, Lot size and square footage are approximate and may vary upon elevations and/or options selected. Elevation materials may vary per subdivision requirement. Please see your Sales Counselor for more information.





## VENTANA: 60'S GALLATIN: 50-2476F.1

OPTIONS\_1







## VENTANA: 60'S GALLATIN: 50-2476F.1