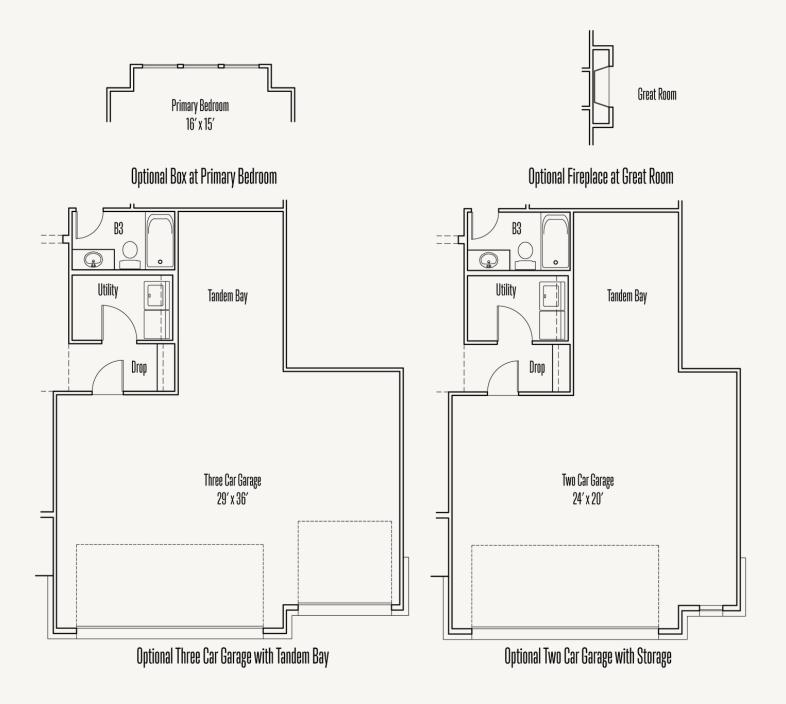

otage and availability subject to change without notice or prior obligation. Dimensions, Lot size and square footage are approximate and may vary upon elevations and/or options selected. Elevation materials may vary per subdivision requirement. Please see your Sales Counselor for more information.





## VENTANA: 60'S GALLATIN : 50-2476F.1

FLOOR PLAN



Prices, plans, specifications, square footage and availability subject to change without notice or prior obligation. Dimensions, Lot size and square footage are approximate and may vary upon elevations and/or options selected. Elevation materials may vary per subdivision requirement. Please see your Sales Counselor for more information.





## VENTANA: 60'S GALLATIN: 50-2476F.1

OPTIONS\_1







## VENTANA: 60'S GALLATIN: 50-2476F.1