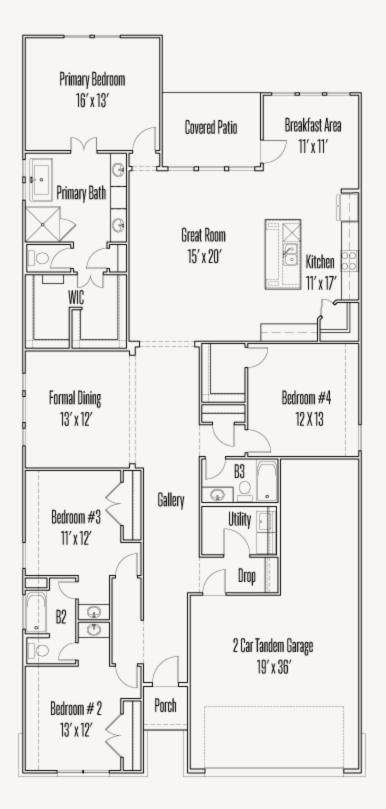

## VENTANA: 60'S GALLATIN : 50-2476F.1

FLOOR PLAN

Prices, plans, specifications, square footage and availability subject to change without notice or prior obligation. Dimensions, Lot size and square footage are approximate and may vary upon elevations and/or options selected. Elevation materials may vary per subdivision requirement. Please see your Sales Counselor for more information.