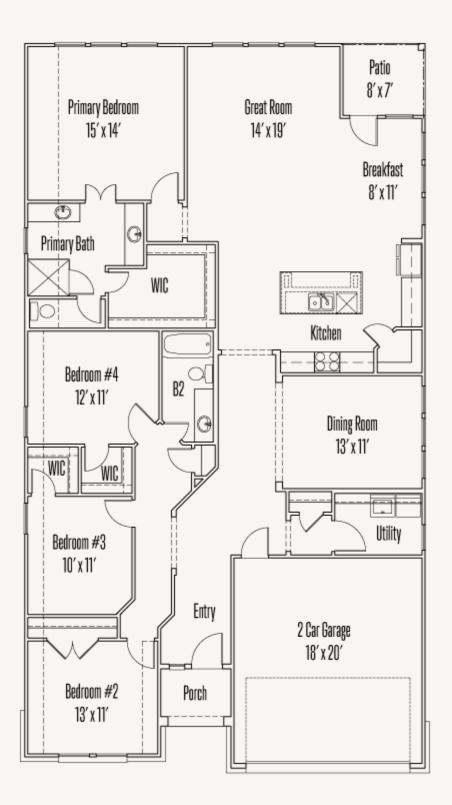

## VENTANA : 60'S MASON : 50-2231F.1

Prices, plans, specifications, square footage and availability subject to change without notice or prior obligation. Dimensions, Lot size and square footage are approximate and may vary upon elevations and/or options selected. Elevation materials may vary per subdivision requirement. Please see your Sales Counselor for more information.