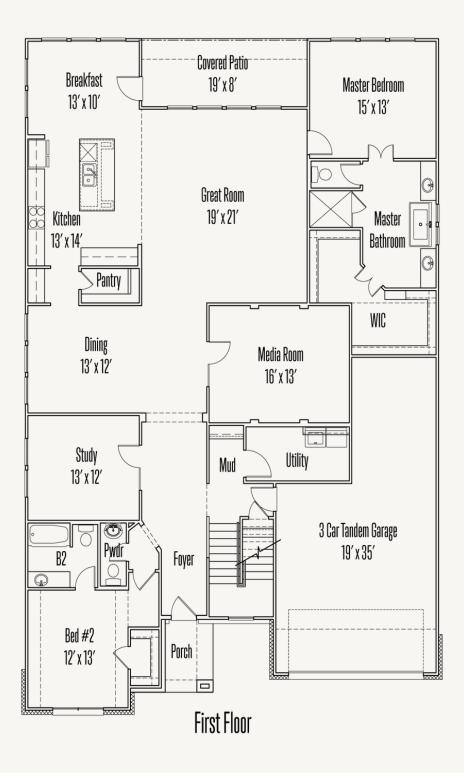

#### FIRST FLOOR\_A

Prices, plans, specifications, square footage and availability subject to change without notice or prior obligation. Dimensions, Lot size and square footage are approximate and may vary upon elevations and/or options selected. Elevation materials may vary per subdivision requirement. Please see your Sales Counselor for more information.

### VENTANA: 60'S TAYLOR: 60-3628F.1