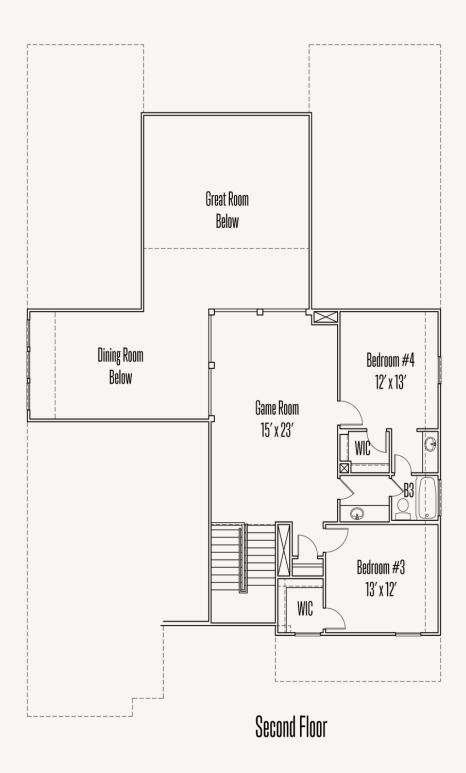

### VENTANA: 60'S TAYLOR: 60-3628F.1

#### SECOND FLOOR\_A

Prices, plans, specifications, square footage and availability subject to change without notice or prior obligation. Dimensions, Lot size and square footage are approximate and may vary upon elevations and/or options selected. Elevation materials may vary per subdivision requirement. Please see your Sales Counselor for more information.