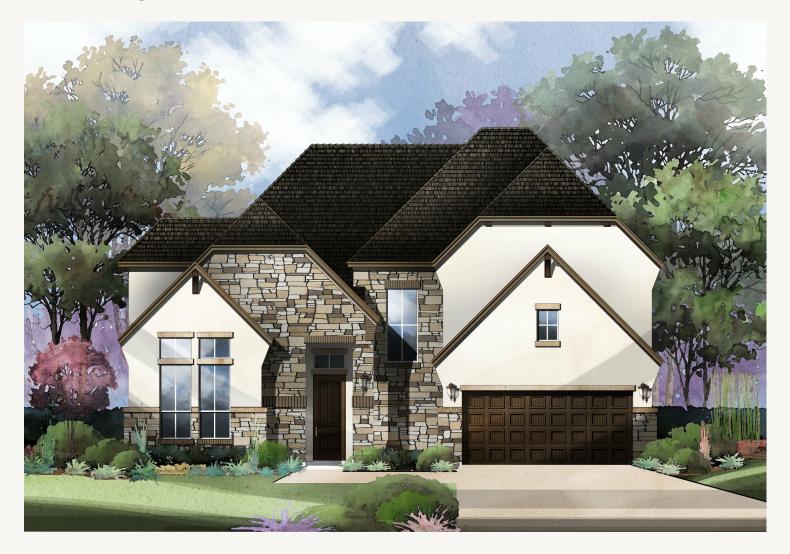

## VENTANA : 70'S 3012 BRISTOW PARK TAYLOR : 60-3628F.1

Prices, plans, specifications, square footage and availability subject to change without notice or prior obligation. Dimensions, Lot size and square footage are approximate and may vary upon elevations and/or options selected. Elevation materials may vary per subdivision requirement. Please see your Sales Counselor for more information.