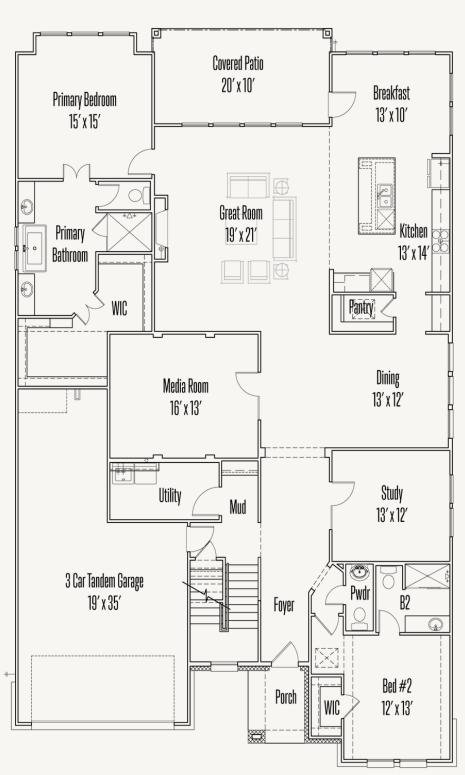

## VENTANA : 70'S 3012 BRISTOW PARK TAYLOR : 60-3628F.1





Prices, plans, specifications, square footage and availability subject to change without notice or prior obligation. Dimensions, Lot size and square footage are approximate and may vary upon elevations and/or options selected. Elevation materials may vary per subdivision requirement. Please see your Sales Counselor for more information.





## VENTANA : 70'S 3012 BRISTOW PARK TAYLOR : 60-3628F.1



**FIRST FLOOR** 





## VENTANA : 70'S 3012 BRISTOW PARK TAYLOR : 60-3628F.1

Great Room Below Dining Room Bedroom #4 Below 12′ x 13′ Game Room 15′ x 23′ WIC B3 G Bedroom #3 13′ x 12′ WIC

**SECOND FLOOR** 

Prices, plans, specifications, square footage and availability subject to change without notice or prior obligation. Dimensions, Lot size and square footage are approximate and may vary upon elevations and/or options selected. Elevation materials may vary per subdivision requirement. Please see your Sales Counselor for more information.