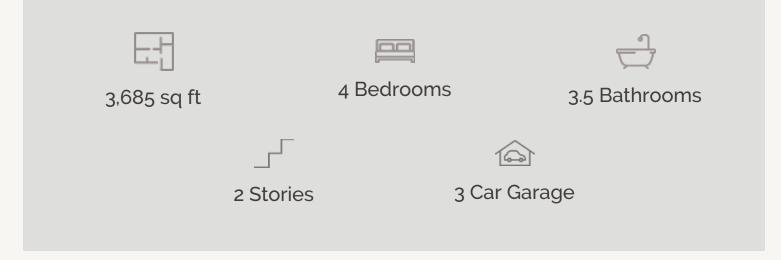

## VENTANA : 70'S 3012 BRISTOW PARK TAYLOR : 60-3628F.1

Prices, plans, specifications, square footage and availability subject to change without notice or prior obligation. Dimensions, Lot size and square footage are approximate and may vary upon elevations and/or options selected. Elevation materials may vary per subdivision requirement. Please see your Sales Counselor for more information.