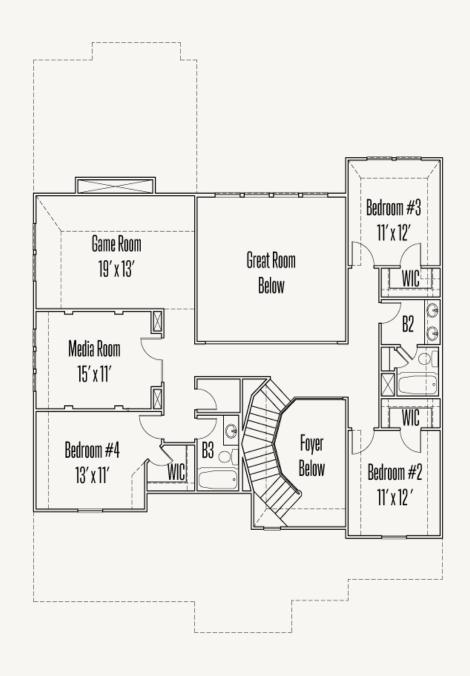

VENTANA: 70'S

# 3024 BRISTOW PARK

LAFAYETTE: 60-3428F.1









Was: \$758,288 Now: \$633,900



3,493 sq ft



4 Bedrooms



3.5 Bathrooms



2 Stories



3 Car Garage

Prices, plans, specifications, square footage and availability subject to change without notice or prior obligation. Dimensions, Lot size and square footage are approximate and may vary upon elevations and/or options selected. Elevation materials may vary per subdivision requirement. Please see your Sales Counselor for more information.





VENTANA: 70'S

# 3024 BRISTOW PARK

LAFAYETTE: 60-3428F.1

## **FIRST FLOOR**







VENTANA: 70'S

# 3024 BRISTOW PARK

LAFAYETTE: 60-3428F.1

## **SECOND FLOOR**