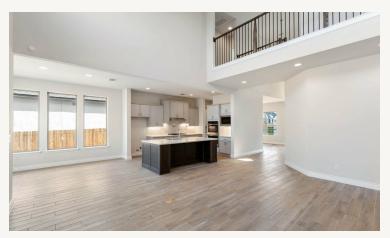

# 3024 BRISTOW PARK

LAFAYETTE: 60-3428F.1

Was: \$758,288 Now: \$633,900

3,493 sq ft

4 Bedrooms

3.5 Bathrooms

2 Stories

3 Car Garage