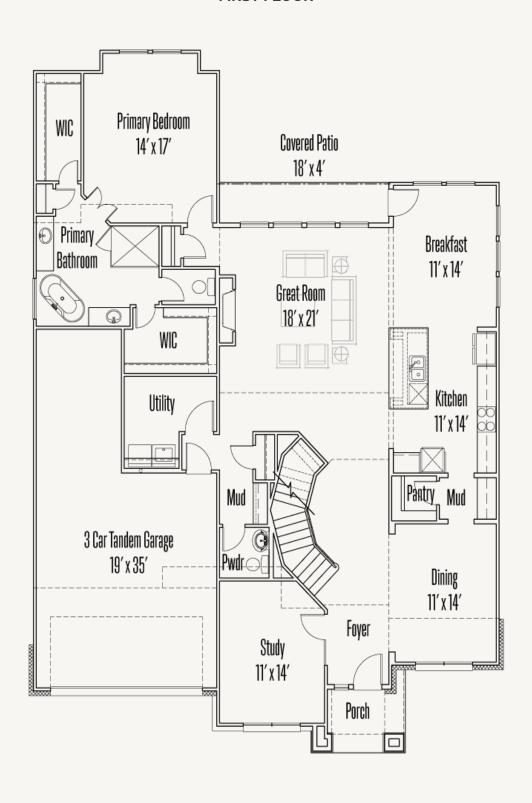

VENTANA: 70'S

# 3024 BRISTOW PARK

LAFAYETTE: 60-3428F.1









Was: \$758,288 Now: \$633,900



3,493 sq ft



4 Bedrooms



3.5 Bathrooms



2 Stories



3 Car Garage

Prices, plans, specifications, square footage and availability subject to change without notice or prior obligation. Dimensions, Lot size and square footage are approximate and may vary upon elevations and/or options selected. Elevation materials may vary per subdivision requirement. Please see your Sales Counselor for more information.





VENTANA: 70'S

# 3024 BRISTOW PARK

LAFAYETTE: 60-3428F.1

## **FIRST FLOOR**







VENTANA: 70'S

# 3024 BRISTOW PARK

LAFAYETTE: 60-3428F.1

## **SECOND FLOOR**