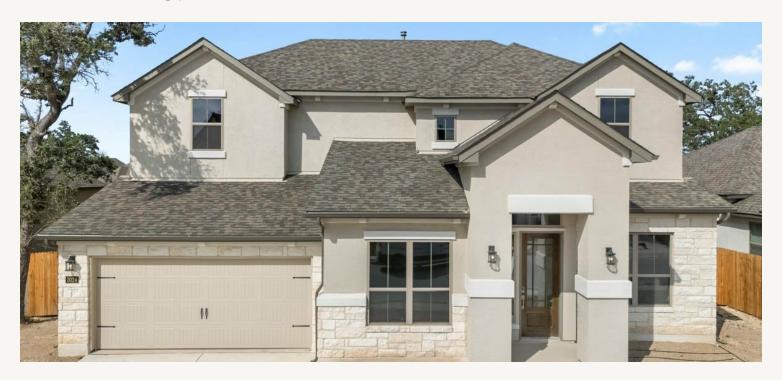

# 3024 BRISTOW PARK

LAFAYETTE: 60-3428F.1

Was: \$758,288 Now: \$633,900

3,493 sq ft

4 Bedrooms

3.5 Bathrooms

2 Stories

3 Car Garage