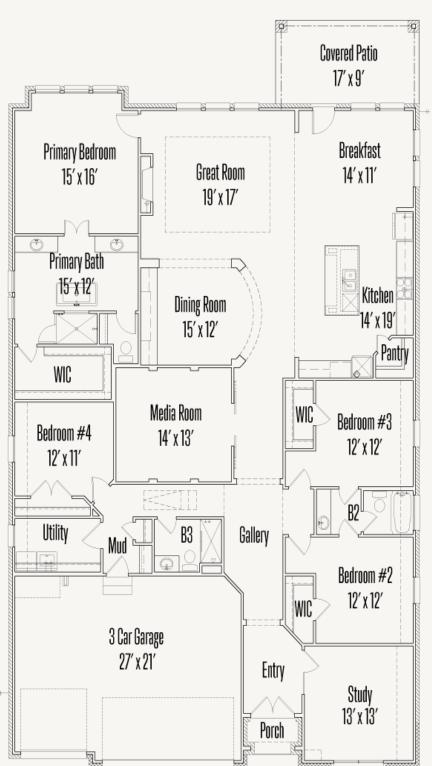

## VENTANA : 70'S 3037 BRISTOW PARK HILL : 60-3024F.1

FLOOR PLAN

Prices, plans, specifications, square footage and availability subject to change without notice or prior obligation. Dimensions, Lot size and square footage are approximate and may vary upon elevations and/or options selected. Elevation materials may vary per subdivision requirement. Please see your Sales Counselor for more information.