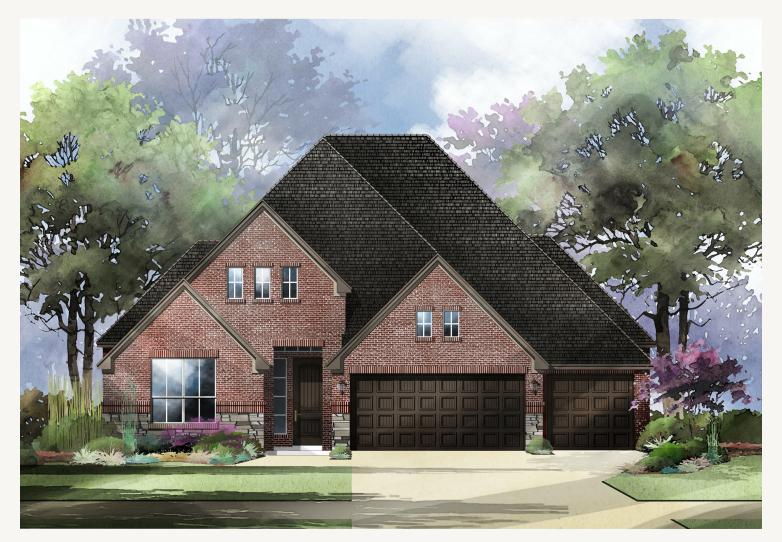

VENTANA : 70'S 3037 BRISTOW PARK HILL : 60-3024F.1

Prices, plans, specifications, square footage and availability subject to change without notice or prior obligation. Dimensions, Lot size and square footage are approximate and may vary upon elevations and/or options selected. Elevation materials may vary per subdivision requirement. Please see your Sales Counselor for more information.