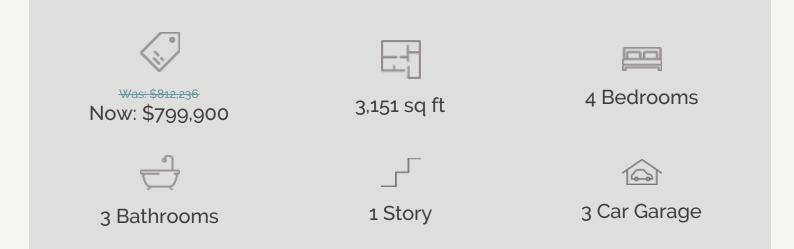

VENTANA : 70'S 3037 BRISTOW PARK HILL : 60-3024F.1

Prices, plans, specifications, square footage and availability subject to change without notice or prior obligation. Dimensions, Lot size and square footage are approximate and may vary upon elevations and/or options selected. Elevation materials may vary per subdivision requirement. Please see your Sales Counselor for more information.