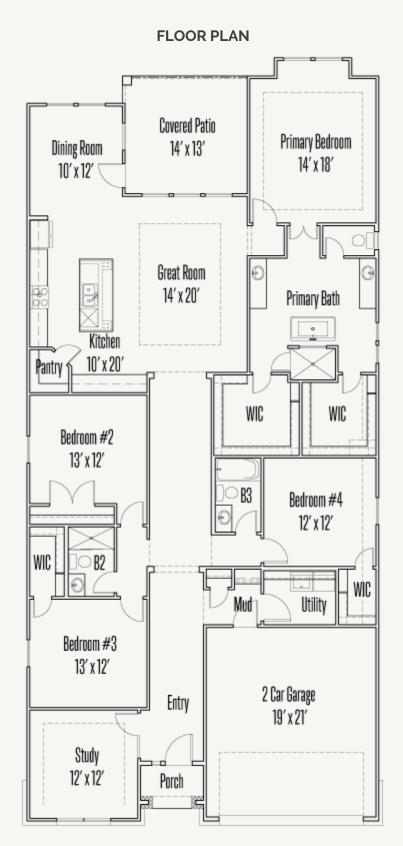

## HIGHLAND VILLAGE : 45'S & 50'S 1021 ROLLINGWOOD TRAIL

EMILY : 50-2554F.1

4 Bedrooms

- 3 Bathrooms
- 1 Story

2 Car Garage

r obligation. Dimensions, Lot size and square footage are approximate and may vary upon elevations and/or options selected. Elevation materials may vary per subdivision requirement. Please see your Sales Counselor for more information.

## HIGHLAND VILLAGE : 45'S & 50'S 1021 ROLLINGWOOD TRAIL

EMILY : 50-2554F.1

Prices, plans, specifications, square footage and availability subject to change without notice or prior obligation. Dimensions, Lot size and square footage are approximate and may vary upon elevations and/or options selected. Elevation materials may vary per subdivision requirement. Please see your Sales Counselor for more information.