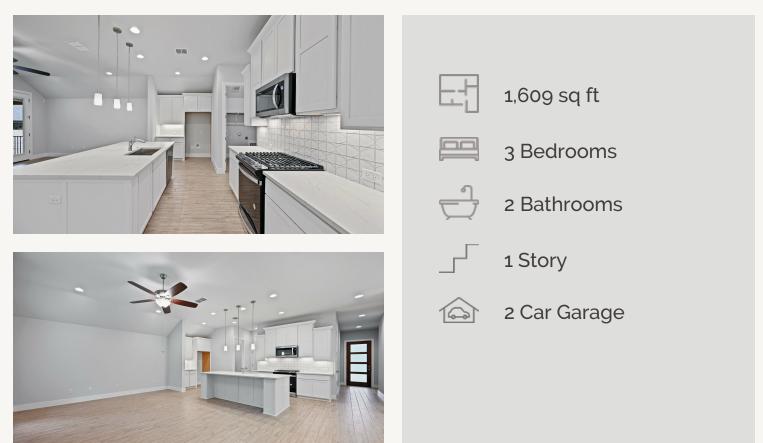

## HIGHLAND VILLAGE : 45'S & 50'S 1117 STONEHILLL DRIVE

GORDONSVILLE : 45-1568F.1

Hices, ptans, specifications, square footage and availability subject to change without notice or prior obligation. Dimensions, Lot size and square footage are approximate and may vary upon elevations and/or options selected. Elevation materials may vary per subdivision requirement. Please see your Sales Counselor for more information.

## HIGHLAND VILLAGE : 45'S & 50'S 1117 STONEHILLL DRIVE

GORDONSVILLE : 45-1568F.1

Prices, plans, specifications, square footage and availability subject to change without notice or prior obligation. Dimensions, Lot size and square footage are approximate and may vary upon elevations and/or options selected. Elevation materials may vary per subdivision requirement. Please see your Sales Counselor for more information.