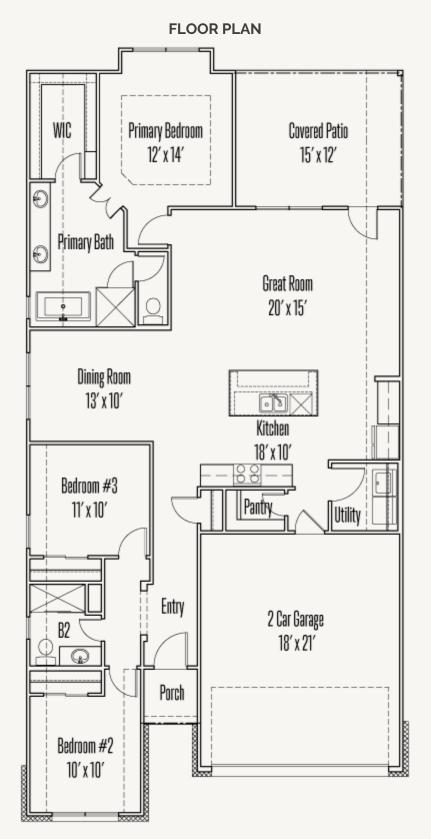

## HIGHLAND VILLAGE : 45'S & 50'S 1117 STONEHILLL DRIVE

GORDONSVILLE : 45-1568F.1

Hices, ptans, specifications, square footage and availability subject to change without notice or prior obligation. Dimensions, Lot size and square footage are approximate and may vary upon elevations and/or options selected. Elevation materials may vary per subdivision requirement. Please see your Sales Counselor for more information.

## HIGHLAND VILLAGE : 45'S & 50'S 1117 STONEHILLL DRIVE

GORDONSVILLE : 45-1568F.1

Prices, plans, specifications, square footage and availability subject to change without notice or prior obligation. Dimensions, Lot size and square footage are approximate and may vary upon elevations and/or options selected. Elevation materials may vary per subdivision requirement. Please see your Sales Counselor for more information.