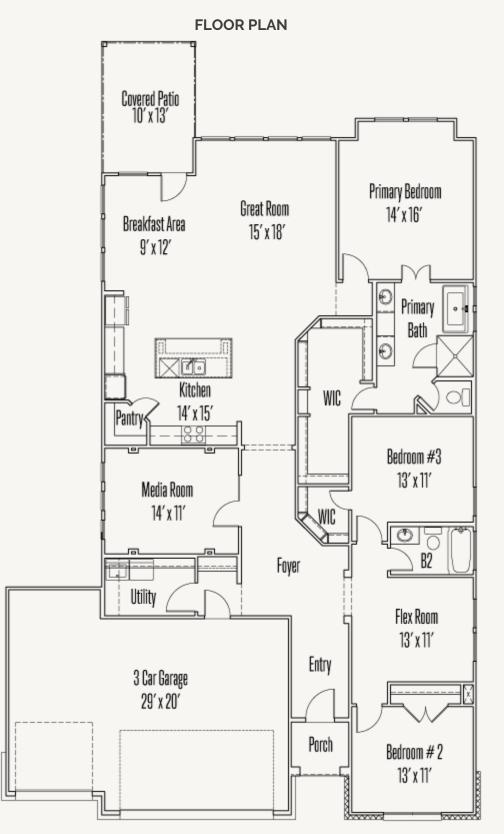

## HIGHLAND VILLAGE : 45'S & 50'S 305 VENETA LANE DEARBORN : 50-2268F.1

3 Bedrooms

- 2 Bathrooms
- 1 Story

3 Car Garage

rior obligation. Dimensions, Lot size and square footage are approximate and may vary upon elevations and/or options selected. Elevation materials may vary per subdivision requirement. Please see your Sales Counselor for more information.

## HIGHLAND VILLAGE : 45'S & 50'S 305 VENETA LANE DEARBORN : 50-2268F.1

Prices, plans, specifications, square footage and availability subject to change without notice or prior obligation. Dimensions, Lot size and square footage are approximate and may vary upon elevations and/or options selected. Elevation materials may vary per subdivision requirement. Please see your Sales Counselor for more information.