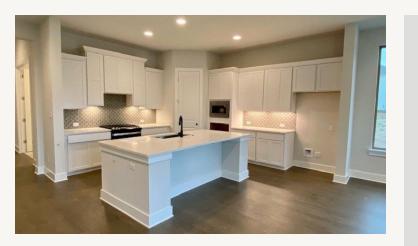

## HIGHLAND VILLAGE : 45'S & 50'S 305 VENETA LANE DEARBORN : 50-2268F.1

3 Bedrooms

- 2 Bathrooms
- 1 Story

3 Car Garage

rior obligation. Dimensions, Lot size and square footage are approximate and may vary upon elevations and/or options selected. Elevation materials may vary per subdivision requirement. Please see your Sales Counselor for more information.