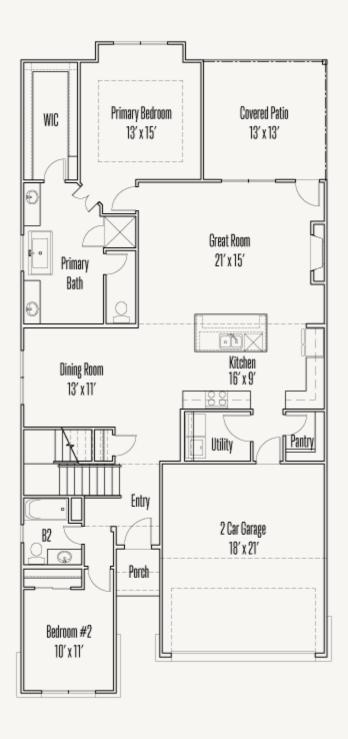

## **FIRST FLOOR**

HIGHLAND VILLAGE: 45'S & 50'S

## 414 RALEIGH DRIVE

BASTILLE: 45-2347F.1

**SECOND FLOOR** 