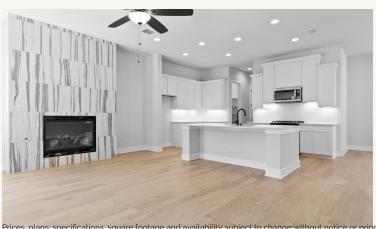

## 414 RALEIGH DRIVE

BASTILLE: 45-2347F.1

2,377 sq ft

4 Bedrooms

3 Bathrooms

2 Stories

2 Car Garage

Prices, plans, specifications, square footage and availability subject to change without notice or prior obligation. Dimensions, Lot size and square footage are approximate and may vary upon elevations and/or options selected. Elevation materials may vary per subdivision requirement. Please see your Sales Counselor for more information.