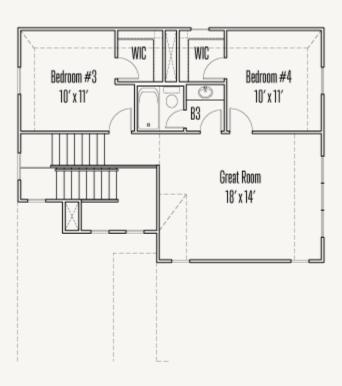

HIGHLAND VILLAGE: 45'S & 50'S

## 414 RALEIGH DRIVE

BASTILLE: 45-2347F.1









2,377 sq ft



4 Bedrooms



3 Bathrooms



2 Stories



2 Car Garage

Prices, plans, specifications, square footage and availability subject to change without notice or prior obligation. Dimensions, Lot size and square footage are approximate and may vary upon elevations and/or options selected. Elevation materials may vary per subdivision requirement. Please see your Sales Counselor for more information.



HIGHLAND VILLAGE: 45'S & 50'S

## 414 RALEIGH DRIVE

BASTILLE: 45-2347F.1

## **FIRST FLOOR**





HIGHLAND VILLAGE: 45'S & 50'S

## 414 RALEIGH DRIVE

BASTILLE: 45-2347F.1

**SECOND FLOOR**