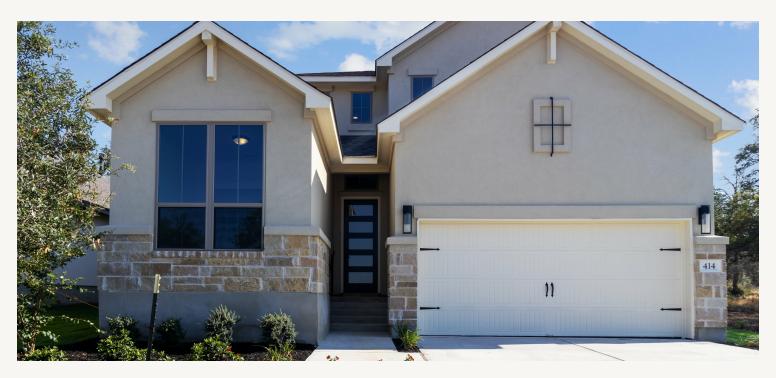

## 414 RALEIGH DRIVE

BASTILLE: 45-2347F.1

2,377 sq ft

4 Bedrooms

3 Bathrooms

2 Stories

2 Car Garage

Prices, plans, specifications, square footage and availability subject to change without notice or prior obligation. Dimensions, Lot size and square footage are approximate and may vary upon elevations and/or options selected. Elevation materials may vary per subdivision requirement. Please see your Sales Counselor for more information.