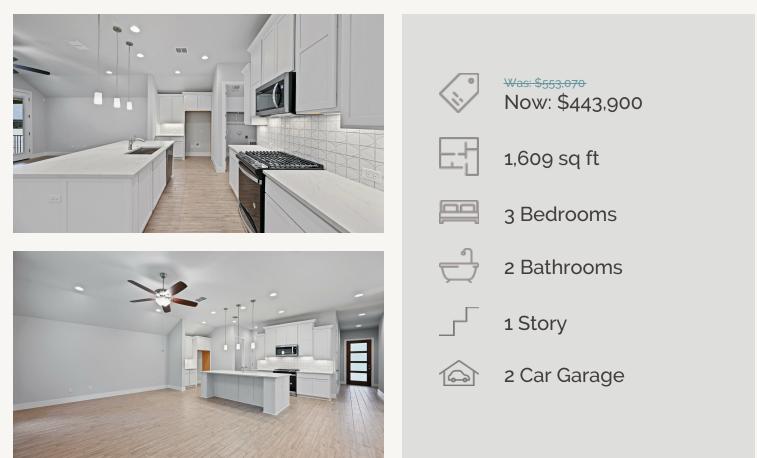

## HIGHLAND VILLAGE : 45'S & 50'S 1117 STONEHILLL DRIVE

GORDONSVILLE : 45-1568F.1

Pices, ptans, specifications, square footage and availability subject to change without notice or prior obligation. Dimensions, Lot size and square footage are approximate and may vary upon elevations and/or options selected. Elevation materials may vary per subdivision requirement. Please see your Sales Counselor for more information.

## HIGHLAND VILLAGE : 45'S & 50'S 1117 STONEHILLL DRIVE

GORDONSVILLE : 45-1568F.1

Prices, plans, specifications, square footage and availability subject to change without notice or prior obligation. Dimensions, Lot size and square footage are approximate and may vary upon elevations and/or options selected. Elevation materials may vary per subdivision requirement. Please see your Sales Counselor for more information.