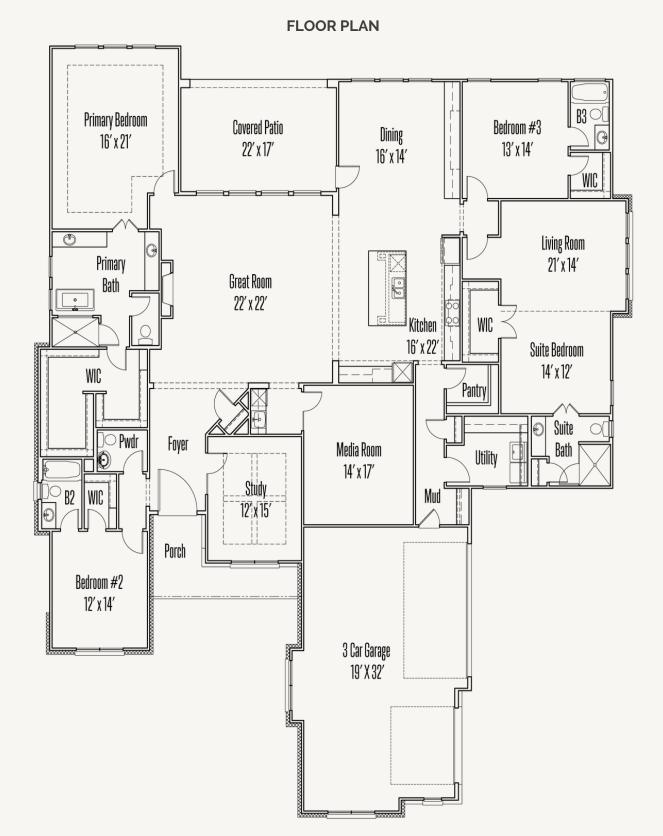

## NORTHGATE RANCH 101 SPENCE LANE HEREFORD : 90-38345.1

Prices, plans, specifications, square footage and availability subject to change without notice or prior obligation. Dimensions, Lot size and square footage are approximate and may vary upon elevations and/or options selected. Elevation materials may vary per subdivision requirement. Please see your Sales Counselor for more information.