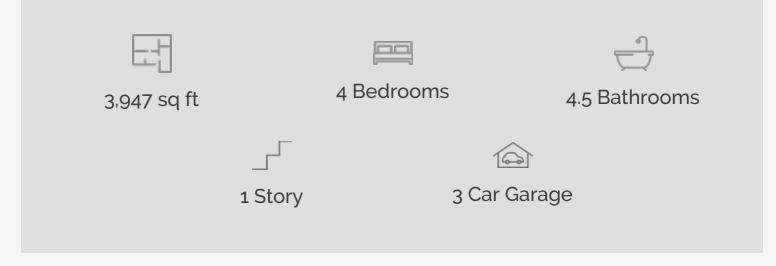

## NORTHGATE RANCH 101 SPENCE LANE HEREFORD : 90-38345.1

Prices, plans, specifications, square footage and availability subject to change without notice or prior obligation. Dimensions, Lot size and square footage are approximate and may vary upon elevations and/or options selected. Elevation materials may vary per subdivision requirement. Please see your Sales Counselor for more information.