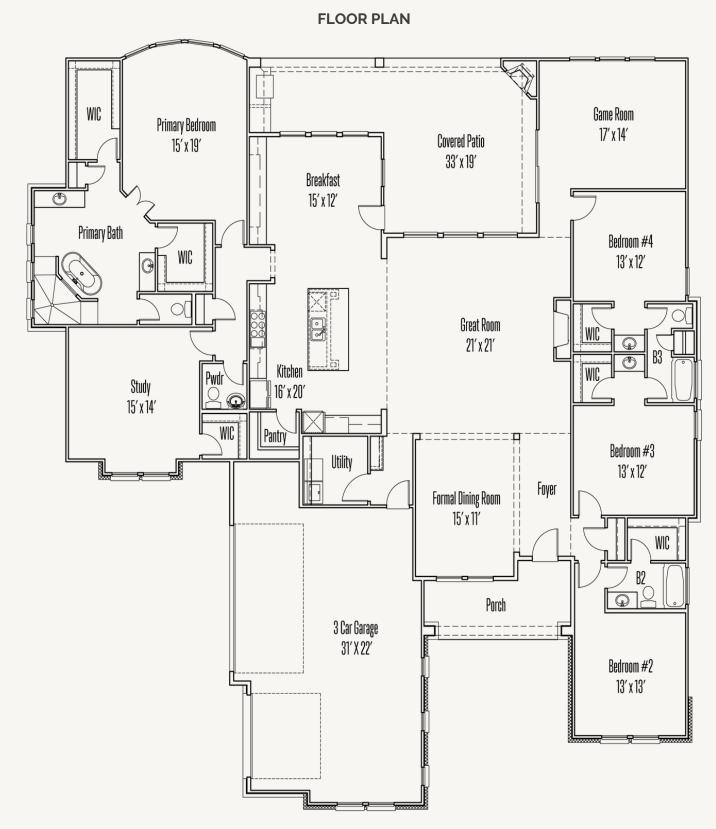

## NORTHGATE RANCH 295 WELLBORN ROAD THOMAS : 90-3550S.1

Prices, plans, specifications, square footage and availability subject to change without notice or prior obligation. Dimensions, Lot size and square footage are approximate and may vary upon elevations and/or options selected. Elevation materials may vary per subdivision requirement. Please see your Sales Counselor for more information.