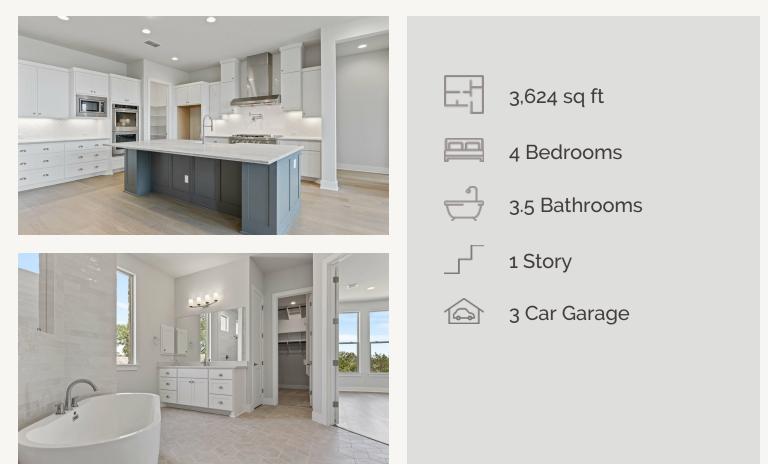

NORTHGATE RANCH 295 WELLBORN ROAD THOMAS : 90-3550S.1

Prices, plans, specifications, square footage and availability subject to change without notice or prior obligation. Dimensions, Lot size and square footage are approximate and may vary upon elevations and/or options selected. Elevation materials may vary per subdivision requirement. Please see your Sales Counselor for more information.