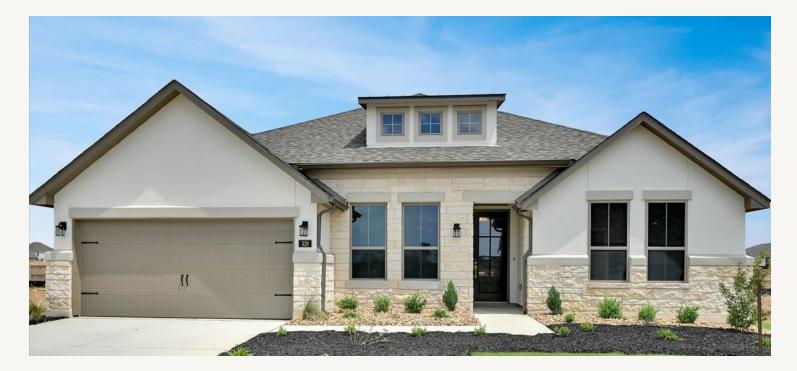

## LEGACY AT LAKE DUNLAP : 60'S 319 GRAND LEGACY NEWTON : 60-2572F.1

5 Bedrooms

- 4 Bathrooms
- 1 Story

3 Car Garage

prior obligation. Dimensions, Lot size and square footage are approximate and may vary upon elevations and/or options selected. Elevation materials may vary per subdivision requirement. Please see your Sales Counselor for more information.

## LEGACY AT LAKE DUNLAP : 60'S 319 GRAND LEGACY NEWTON : 60-2572F.1

Prices, plans, specifications, square footage and availability subject to change without notice or prior obligation. Dimensions, Lot size and square footage are approximate and may vary upon elevations and/or options selected. Elevation materials may vary per subdivision requirement. Please see your Sales Counselor for more information.