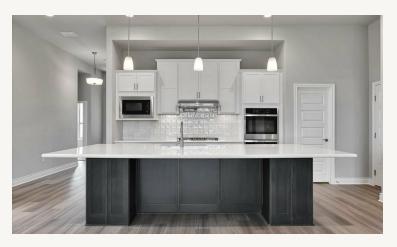

## LEGACY AT LAKE DUNLAP : 60'S 319 GRAND LEGACY NEWTON : 60-2572F.1

5 Bedrooms

- 4 Bathrooms
- 1 Story

3 Car Garage

prior obligation. Dimensions, Lot size and square footage are approximate and may vary upon elevations and/or options selected. Elevation materials may vary per subdivision requirement. Please see your Sales Counselor for more information.

## LEGACY AT LAKE DUNLAP : 60'S 319 GRAND LEGACY NEWTON : 60-2572F.1

Prices, plans, specifications, square footage and availability subject to change without notice or prior obligation. Dimensions, Lot size and square footage are approximate and may vary upon elevations and/or options selected. Elevation materials may vary per subdivision requirement. Please see your Sales Counselor for more information.