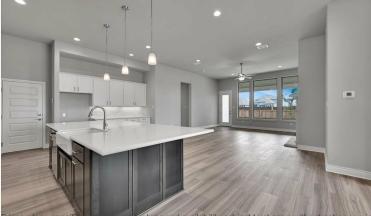

## LEGACY AT LAKE DUNLAP : 60'S 319 GRAND LEGACY NEWTON : 60-2572F.1

5 Bedrooms

- 4 Bathrooms
- 1 Story

3 Car Garage

prior obligation. Dimensions, Lot size and square footage are approximate and may vary upon elevations and/or options selected. Elevation materials may vary per subdivision requirement. Please see your Sales Counselor for more information.

## LEGACY AT LAKE DUNLAP : 60'S 319 GRAND LEGACY NEWTON : 60-2572F.1

Prices, plans, specifications, square footage and availability subject to change without notice or prior obligation. Dimensions, Lot size and square footage are approximate and may vary upon elevations and/or options selected. Elevation materials may vary per subdivision requirement. Please see your Sales Counselor for more information.