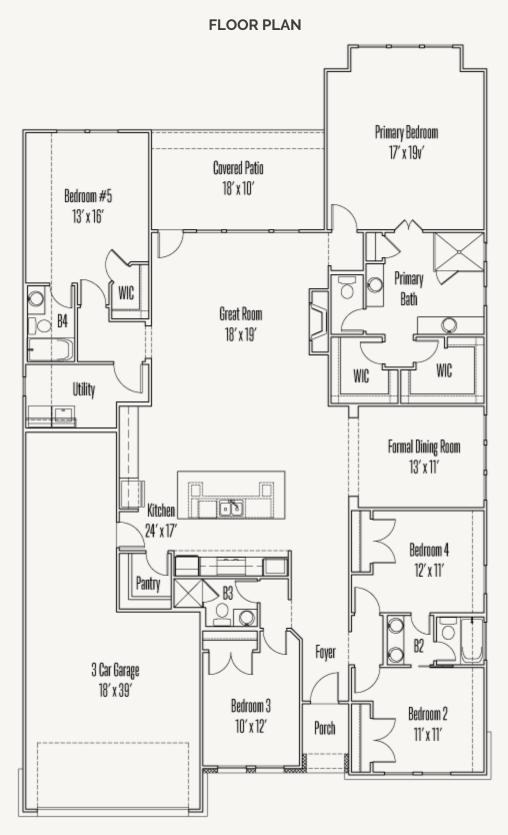

## LEGACY AT LAKE DUNLAP : 60'S 319 GRAND LEGACY NEWTON : 60-2572F.1

5 Bedrooms

- 4 Bathrooms
- 1 Story

3 Car Garage

prior obligation. Dimensions, Lot size and square footage are approximate and may vary upon elevations and/or options selected. Elevation materials may vary per subdivision requirement. Please see your Sales Counselor for more information.

## LEGACY AT LAKE DUNLAP : 60'S 319 GRAND LEGACY NEWTON : 60-2572F.1

Prices, plans, specifications, square footage and availability subject to change without notice or prior obligation. Dimensions, Lot size and square footage are approximate and may vary upon elevations and/or options selected. Elevation materials may vary per subdivision requirement. Please see your Sales Counselor for more information.