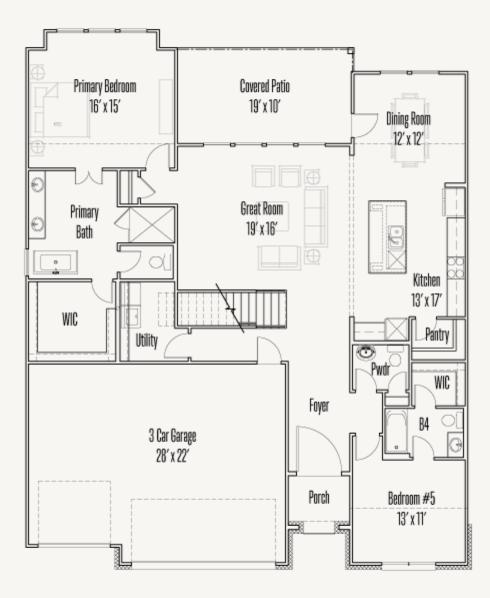

## LEGACY AT LAKE DUNLAP : 60'S 500 LAC DU CIEL PL STODDERT : 60-3098F.1

**FIRST FLOOR** 

Prices, plans, specifications, square footage and availability subject to change without notice or prior obligation. Dimensions, Lot size and square footage are approximate and may vary upon elevations and/or options selected. Elevation materials may vary per subdivision requirement. Please see your Sales Counselor for more information.