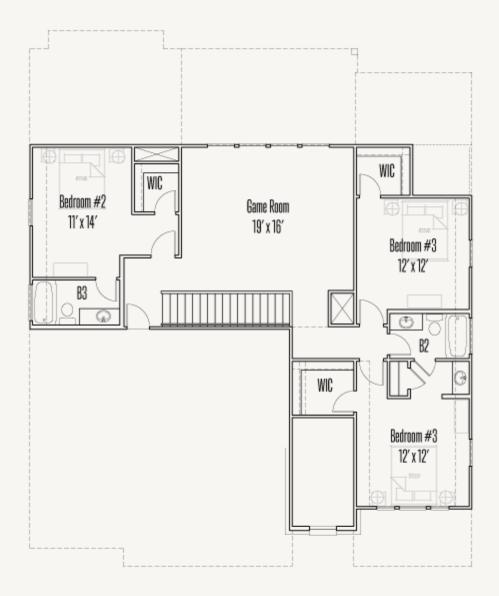

## LEGACY AT LAKE DUNLAP : 60'S 500 LAC DU CIEL PL STODDERT : 60-3098F.1

SECOND FLOOR

Prices, plans, specifications, square footage and availability subject to change without notice or prior obligation. Dimensions, Lot size and square footage are approximate and may vary upon elevations and/or options selected. Elevation materials may vary per subdivision requirement. Please see your Sales Counselor for more information.