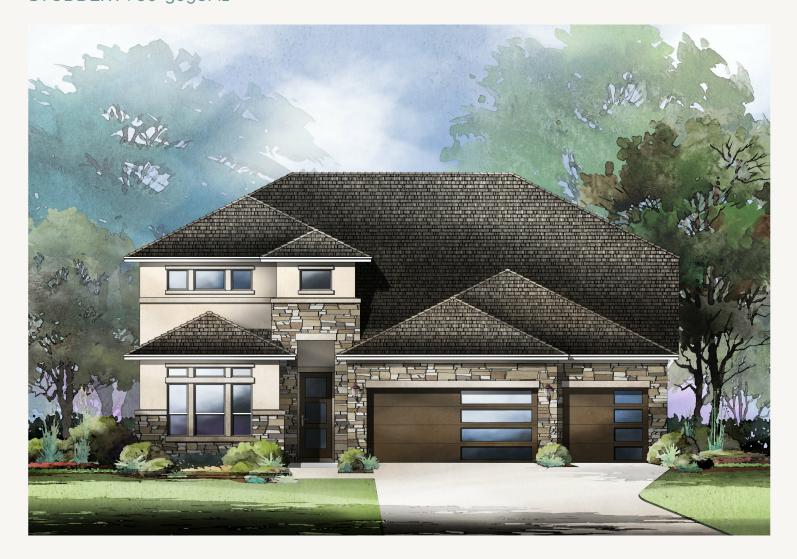

## LEGACY AT LAKE DUNLAP : 60'S 500 LAC DU CIEL PL STODDERT : 60-3098F.1

Prices, plans, specifications, square footage and availability subject to change without notice or prior obligation. Dimensions, Lot size and square footage are approximate and may vary upon elevations and/or options selected. Elevation materials may vary per subdivision requirement. Please see your Sales Counselor for more information.