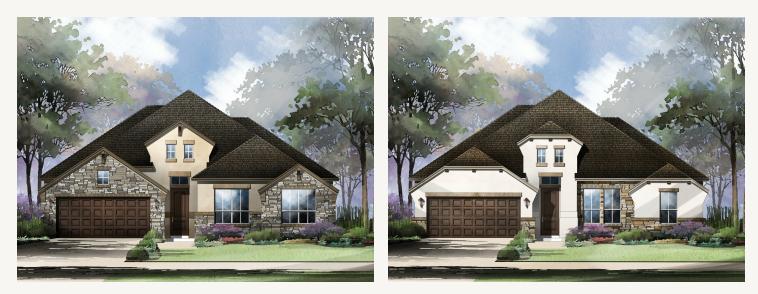

## LEGACY AT LAKE DUNLAP : 60'S EDMUND : 60-2947F.1

Elevation A

Elevation B

Elevation C

Prices, plans, specifications, square footage and availability subject to change without notice or prior obligation. Dimensions, Lot size and square footage are approximate and may vary upon elevations and/or options selected. Elevation materials may vary per subdivision requirement. Please see your Sales Counselor for more information.