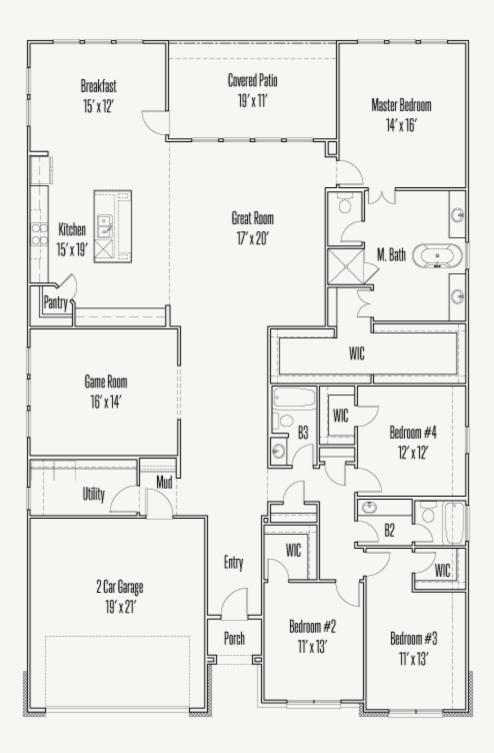

## LEGACY AT LAKE DUNLAP : 60'S EDMUND : 60-2947F.1

FLOOR PLAN\_A

Prices, plans, specifications, square footage and availability subject to change without notice or prior obligation. Dimensions, Lot size and square footage are approximate and may vary upon elevations and/or options selected. Elevation materials may vary per subdivision requirement. Please see your Sales Counselor for more information.