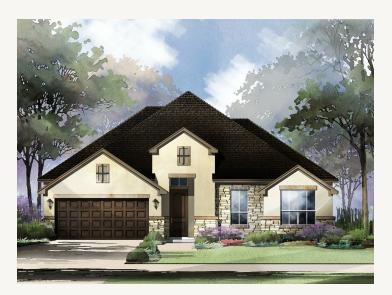

## LEGACY AT LAKE DUNLAP : 60'S EDMUND : 60-2947F.1

Elevation A

Elevation B

Elevation C

Prices, plans, specifications, square footage and availability subject to change without notice or prior obligation. Dimensions, Lot size and square footage are approximate and may vary upon elevations and/or options selected. Elevation materials may vary per subdivision requirement. Please see your Sales Counselor for more information.