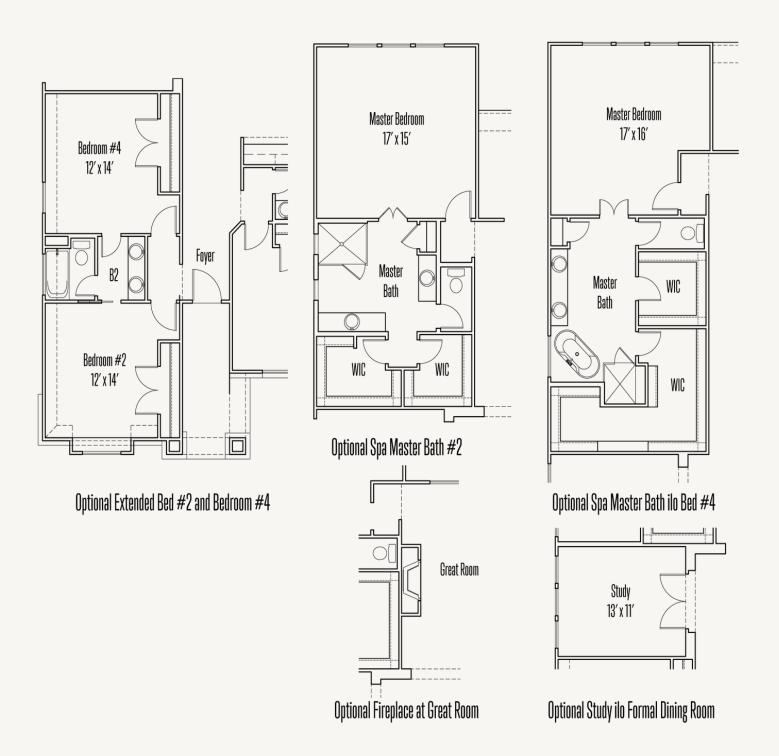

Elevation A

Elevation E



Elevation F



Prices, plans, specifications, square footage and availability subject to change without notice or prior obligation. Dimensions, Lot size and square footage are approximate and may vary upon elevations and/or options selected. Elevation materials may vary per subdivision requirement. Please see your Sales Counselor for more information.





#### FLOOR PLAN\_A



Prices, plans, specifications, square footage and availability subject to change without notice or prior obligation. Dimensions, Lot size and square footage are approximate and may vary upon elevations and/or options selected. Elevation materials may vary per subdivision requirement. Please see your Sales Counselor for more information.





OPTIONS\_1







OPTIONS\_2