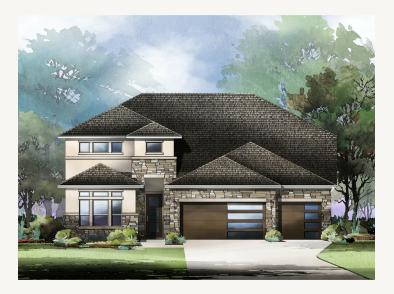

## LEGACY AT LAKE DUNLAP : 60'S STODDERT : 60-3098F.1

Elevation A

Elevation B

Elevation C

Prices, plans, specifications, square footage and availability subject to change without notice or prior obligation. Dimensions, Lot size and square footage are approximate and may vary upon elevations and/or options selected. Elevation materials may vary per subdivision requirement. Please see your Sales Counselor for more information.