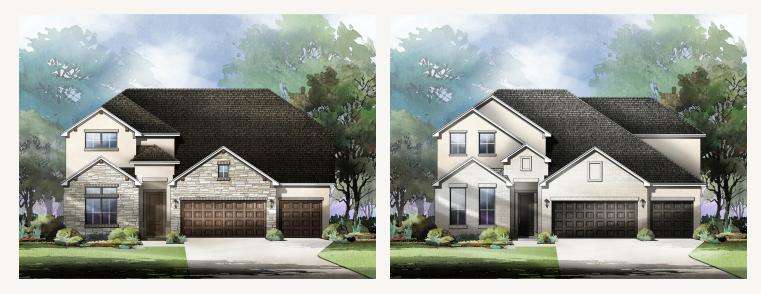

## LEGACY AT LAKE DUNLAP : 60'S STODDERT : 60-3098F.1

Elevation A

Elevation B

Elevation C

Prices, plans, specifications, square footage and availability subject to change without notice or prior obligation. Dimensions, Lot size and square footage are approximate and may vary upon elevations and/or options selected. Elevation materials may vary per subdivision requirement. Please see your Sales Counselor for more information.