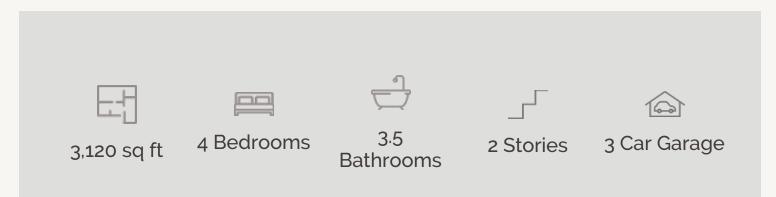

## LEGACY AT LAKE DUNLAP : 60'S STODDERT : 60-3098F.1

FIRST FLOOR\_A

Prices, plans, specifications, square footage and availability subject to change without notice or prior obligation. Dimensions, Lot size and square footage are approximate and may vary upon elevations and/or options selected. Elevation materials may vary per subdivision requirement. Please see your Sales Counselor for more information.

## LEGACY AT LAKE DUNLAP : 60'S STODDERT : 60-3098F.1

SECOND FLOOR\_A