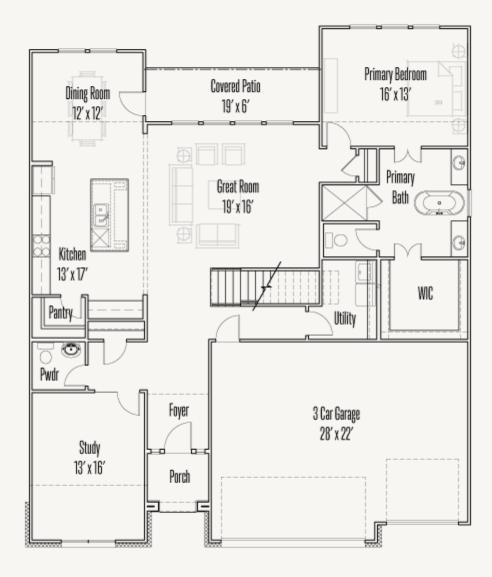

## LEGACY AT LAKE DUNLAP : 60'S STODDERT : 60-3098F.1

FIRST FLOOR\_A

Prices, plans, specifications, square footage and availability subject to change without notice or prior obligation. Dimensions, Lot size and square footage are approximate and may vary upon elevations and/or options selected. Elevation materials may vary per subdivision requirement. Please see your Sales Counselor for more information.