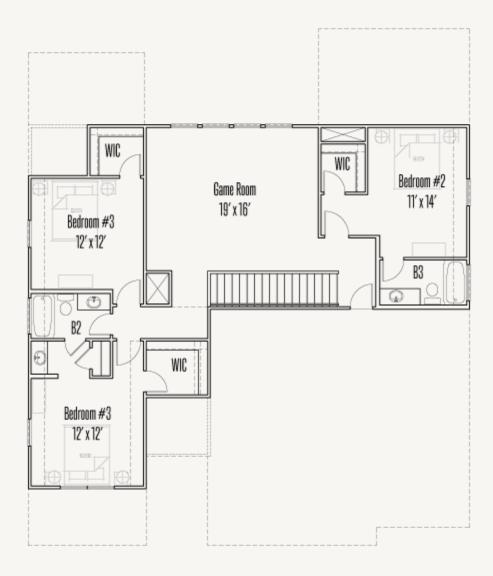

uare footage and availability subject to change without notice or prior obligation. Dimensions, Lot size and square footage are approximate and may vary upon elevations and/or options selected. Elevation materials may vary per subdivision requirement. Please see your Sales Counselor for more information.





## LEGACY AT LAKE DUNLAP : 60'S STODDERT : 60-3098F.1

FIRST FLOOR\_A



Prices, plans, specifications, square footage and availability subject to change without notice or prior obligation. Dimensions, Lot size and square footage are approximate and may vary upon elevations and/or options selected. Elevation materials may vary per subdivision requirement. Please see your Sales Counselor for more information.





## LEGACY AT LAKE DUNLAP : 60'S STODDERT : 60-3098F.1

SECOND FLOOR\_A