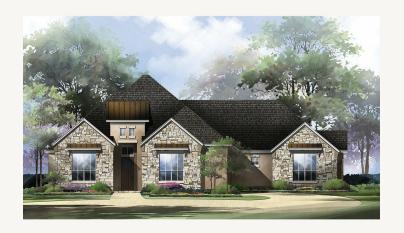

## ENCHANTED BLUFF : 1 ACRE+ FRANCIS : 85-3527SF.1

Elevation A

Elevation B

Elevation C

Prices, plans, specifications, square footage and availability subject to change without notice or prior obligation. Dimensions, Lot size and square footage are approximate and may vary upon elevations and/or options selected. Elevation materials may vary per subdivision requirement. Please see your Sales Counselor for more information.