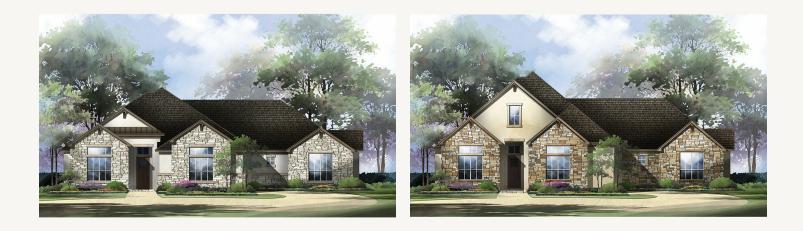

## ENCHANTED BLUFF : 1 ACRE+ FRANCIS : 85-3527SF.1

Elevation A

Elevation B

Elevation C

Prices, plans, specifications, square footage and availability subject to change without notice or prior obligation. Dimensions, Lot size and square footage are approximate and may vary upon elevations and/or options selected. Elevation materials may vary per subdivision requirement. Please see your Sales Counselor for more information.