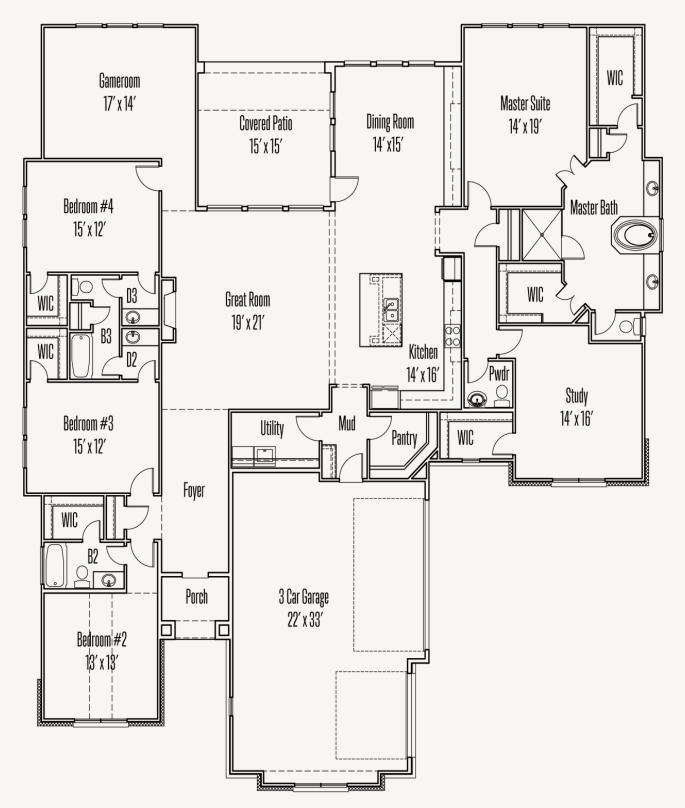

## ENCHANTED BLUFF : 1 ACRE+ FRANCIS : 85-3527SF.1

FLOOR PLAN\_A

Prices, plans, specifications, square footage and availability subject to change without notice or prior obligation. Dimensions, Lot size and square footage are approximate and may vary upon elevations and/or options selected. Elevation materials may vary per subdivision requirement. Please see your Sales Counselor for more information.