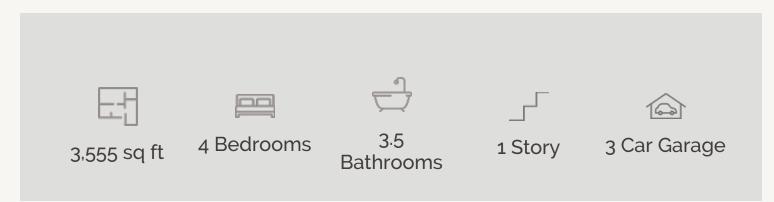

## ENCHANTED BLUFF : 1 ACRE+ FRANCIS : 85-3527SF.1

FLOOR PLAN\_A

Prices, plans, specifications, square footage and availability subject to change without notice or prior obligation. Dimensions, Lot size and square footage are approximate and may vary upon elevations and/or options selected. Elevation materials may vary per subdivision requirement. Please see your Sales Counselor for more information.