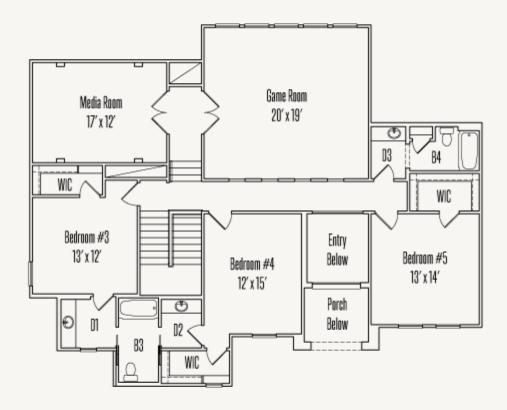

## ENCHANTED BLUFF : 1 ACRE+ HOWELL : 90-4636SF.1

SECOND FLOOR

Prices, plans, specifications, square footage and availability subject to change without notice or prior obligation. Dimensions, Lot size and square footage are approximate and may vary upon elevations and/or options selected. Elevation materials may vary per subdivision requirement. Please see your Sales Counselor for more information.