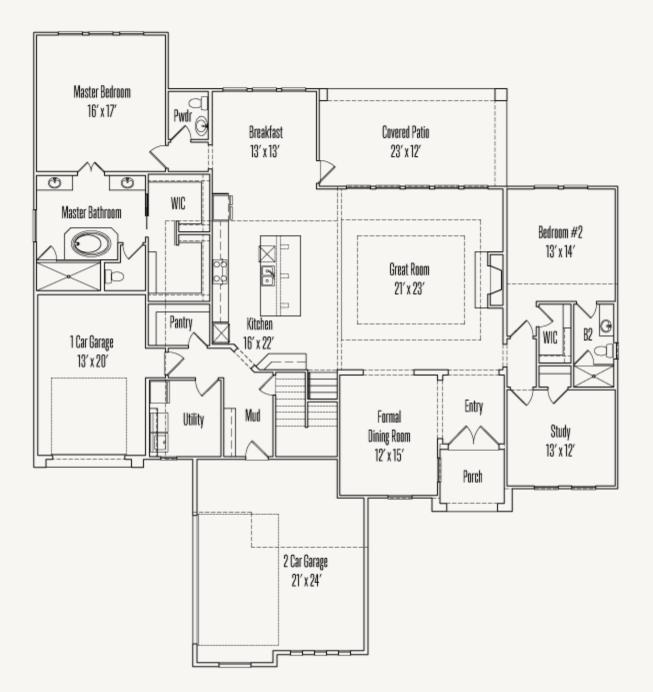

## ENCHANTED BLUFF : 1 ACRE+ HOWELL : 90-4636SF.1

**FIRST FLOOR** 

Prices, plans, specifications, square footage and availability subject to change without notice or prior obligation. Dimensions, Lot size and square footage are approximate and may vary upon elevations and/or options selected. Elevation materials may vary per subdivision requirement. Please see your Sales Counselor for more information.

## ENCHANTED BLUFF : 1 ACRE+ HOWELL : 90-4636SF.1

SECOND FLOOR

Prices, plans, specifications, square footage and availability subject to change without notice or prior obligation. Dimensions, Lot size and square footage are approximate and may vary upon elevations and/or options selected. Elevation materials may vary per subdivision requirement. Please see your Sales Counselor for more information.