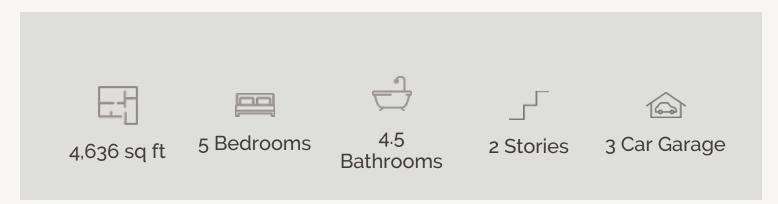

## ENCHANTED BLUFF : 1 ACRE+ HOWELL : 90-4636SF.1



## Elevation A

Elevation B



Elevation C



Prices, plans, specifications, square footage and availability subject to change without notice or prior obligation. Dimensions, Lot size and square footage are approximate and may vary upon elevations and/or options selected. Elevation materials may vary per subdivision requirement. Please see your Sales Counselor for more information.



## ENCHANTED BLUFF : 1 ACRE+ HOWELL : 90-4636SF.1

**FIRST FLOOR** 



Prices, plans, specifications, square footage and availability subject to change without notice or prior obligation. Dimensions, Lot size and square footage are approximate and may vary upon elevations and/or options selected. Elevation materials may vary per subdivision requirement. Please see your Sales Counselor for more information.



## ENCHANTED BLUFF : 1 ACRE+ HOWELL : 90-46