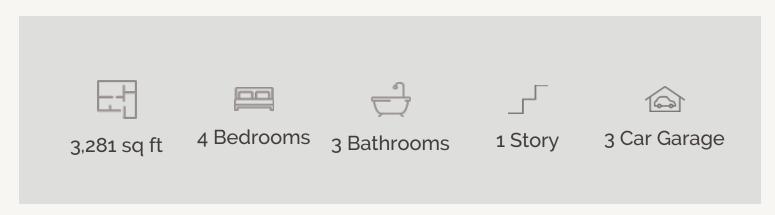

## ENCHANTED BLUFF : 1 ACRE+ SEMILLION : 90-3271SF.1

FLOOR PLAN\_B

Prices, plans, specifications, square footage and availability subject to change without notice or prior obligation. Dimensions, Lot size and square footage are approximate and may vary upon elevations and/or options selected. Elevation materials may vary per subdivision requirement. Please see your Sales Counselor for more information.