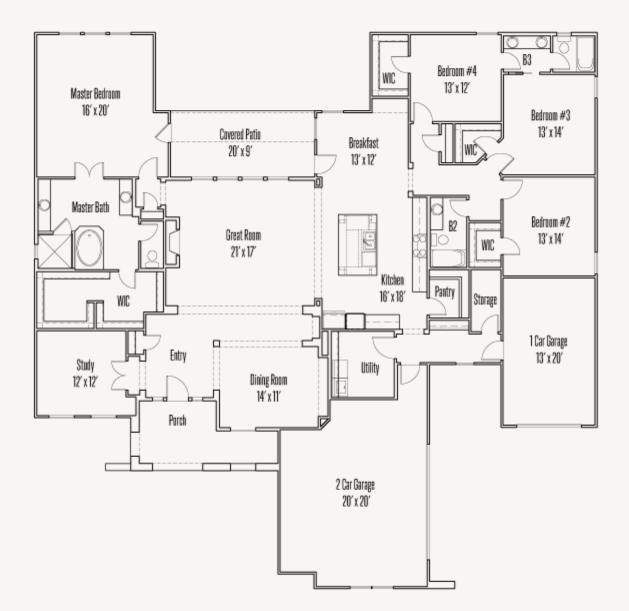

## ENCHANTED BLUFF : 1 ACRE+ SEMILLION : 90-3271SF.1

FLOOR PLAN\_B

Prices, plans, specifications, square footage and availability subject to change without notice or prior obligation. Dimensions, Lot size and square footage are approximate and may vary upon elevations and/or options selected. Elevation materials may vary per subdivision requirement. Please see your Sales Counselor for more information.