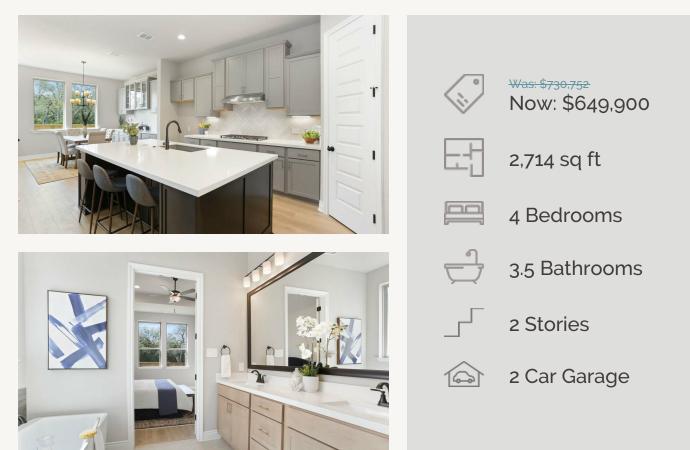

## KINDER RANCH : 50'S 28477 COHASET WAY ALBERT : 50-2670F.1

Prices, plans, specifications, square footage and availability subject to change without notice or prior obligation. Dimensions, Lot size and square footage are approximate and may vary upon elevations and/or options selected. Elevation materials may vary per subdivision requirement. Please see your Sales Counselor for more information.