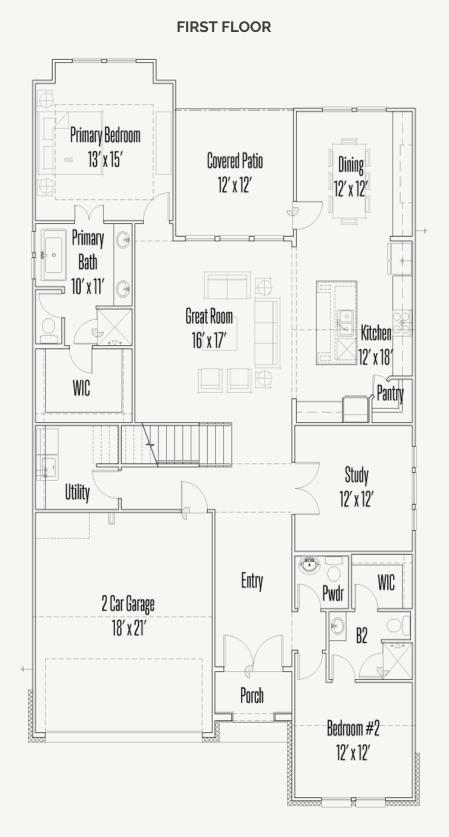

## KINDER RANCH : 50'S 28477 COHASET WAY ALBERT : 50-2670F.1

Prices, plans, specifications, square footage and availability subject to change without notice or prior obligation. Dimensions, Lot size and square footage are approximate and may vary upon elevations and/or options selected. Elevation materials may vary per subdivision requirement. Please see your Sales Counselor for more information.

## KINDER RANCH : 50'S 28477 COHASET WAY ALBERT : 50-2670F.1

Great Room Below Bedroom #3 12′ x 11′ WIC Game Room B3 18′ x 14′ Entry WIC Below Bedroom #4 12′ x 11′

SECOND FLOOR