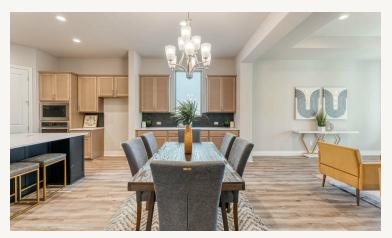

KINDER RANCH: 50'S

## 28509 ALLSWELL LANE

LEWIS: 50-3083F.1









3,103 sq ft



5 Bedrooms



4.5 Bathrooms



2 Stories



2 Car Garage

Prices, plans, specifications, square footage and availability subject to change without notice or prior obligation. Dimensions, Lot size and square footage are approximate and may vary upon elevations and/or options selected. Elevation materials may vary per subdivision requirement. Please see your Sales Counselor for more information.



KINDER RANCH: 50'S

### 28509 ALLSWELL LANE

LEWIS: 50-3083F.1

#### **FIRST FLOOR**





KINDER RANCH: 50'S

# 28509 ALLSWELL LANE

LEWIS: 50-3083F.1

#### **SECOND FLOOR**