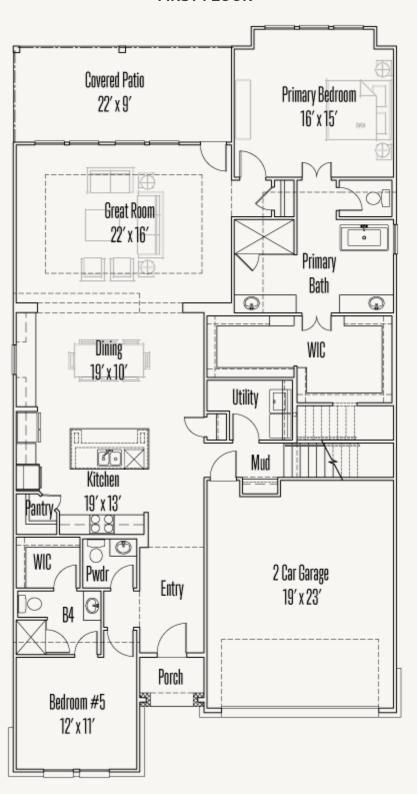

#### **FIRST FLOOR**

KINDER RANCH: 50'S

# 28509 ALLSWELL LANE

LEWIS: 50-3083F.1