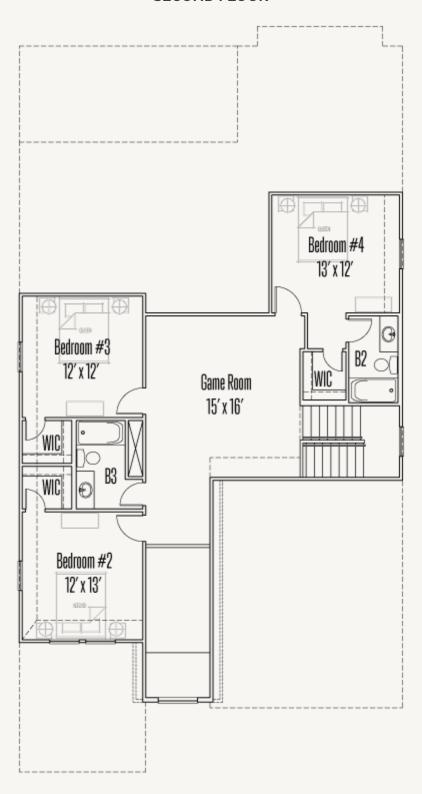

KINDER RANCH: 50'S

## 28509 ALLSWELL LANE

LEWIS: 50-3083F.1









3,103 sq ft



5 Bedrooms



4.5 Bathrooms



2 Stories



2 Car Garage

Prices, plans, specifications, square footage and availability subject to change without notice or prior obligation. Dimensions, Lot size and square footage are approximate and may vary upon elevations and/or options selected. Elevation materials may vary per subdivision requirement. Please see your Sales Counselor for more information.



KINDER RANCH: 50'S

### 28509 ALLSWELL LANE

LEWIS: 50-3083F.1

#### **FIRST FLOOR**





KINDER RANCH: 50'S

# 28509 ALLSWELL LANE

LEWIS: 50-3083F.1

#### **SECOND FLOOR**