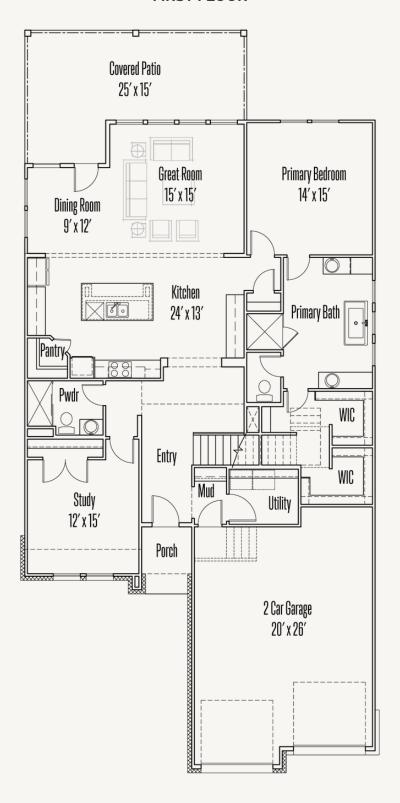

KINDER RANCH: 50'S

### 28516 ALLSWELL LANE

DUVALL: 50-2751F.1









2,769 sq ft



4 Bedrooms



3.5 Bathrooms



2 Stories



📤 2 Car Garage

Prices, plans, specifications, square footage and availability subject to change without notice or prior obligation. Dimensions, Lot size and square footage elevations and/or options selected. Elevation materials may vary per subdivision requirement. Please see your Sales Counselor for more information. er obligation. Dimensions, Lot size and square footage are approximate and may vary upon



KINDER RANCH: 50'S

## 28516 ALLSWELL LANE

DUVALL: 50-2751F.1

#### **FIRST FLOOR**





KINDER RANCH: 50'S

# 28516 ALLSWELL LANE

DUVALL: 50-2751F.1

#### **SECOND FLOOR**