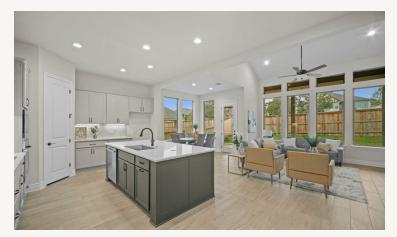

KINDER RANCH: 50'S

### 28516 ALLSWELL LANE

DUVALL: 50-2751F.1









2,769 sq ft



4 Bedrooms



3.5 Bathrooms



2 Stories



📤 2 Car Garage

Prices, plans, specifications, square footage and availability subject to change without notice or prior obligation. Dimensions, Lot size and square footage elevations and/or options selected. Elevation materials may vary per subdivision requirement. Please see your Sales Counselor for more information. er obligation. Dimensions, Lot size and square footage are approximate and may vary upon



KINDER RANCH: 50'S

## 28516 ALLSWELL LANE

DUVALL: 50-2751F.1

#### **FIRST FLOOR**





KINDER RANCH: 50'S

# 28516 ALLSWELL LANE

DUVALL: 50-2751F.1

#### **SECOND FLOOR**