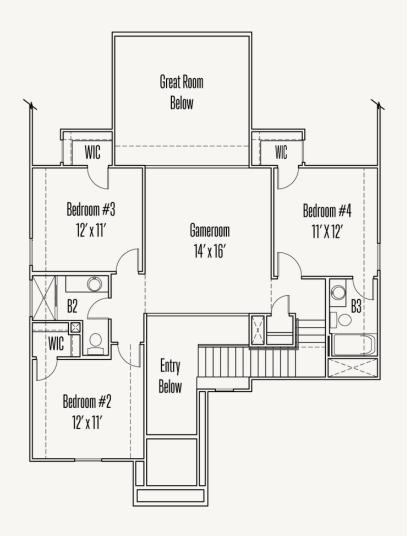

KINDER RANCH: 50'S

### 28516 ALLSWELL LANE

DUVALL: 50-2751F.1









2,769 sq ft



4 Bedrooms



3.5 Bathrooms



2 Stories



📤 2 Car Garage

Prices, plans, specifications, square footage and availability subject to change without notice or prior obligation. Dimensions, Lot size and square footage elevations and/or options selected. Elevation materials may vary per subdivision requirement. Please see your Sales Counselor for more information. er obligation. Dimensions, Lot size and square footage are approximate and may vary upon



KINDER RANCH: 50'S

## 28516 ALLSWELL LANE

DUVALL: 50-2751F.1

#### **FIRST FLOOR**





KINDER RANCH: 50'S

# 28516 ALLSWELL LANE

DUVALL: 50-2751F.1

#### **SECOND FLOOR**