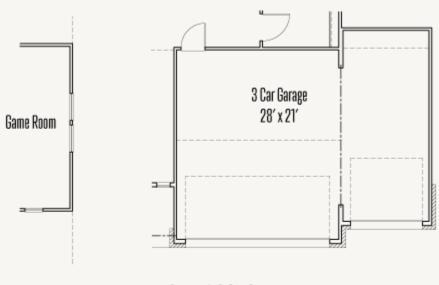

ALBERT: 50-2670F.1





Elevation A



Elevation B



Elevation C

Elevation A w/ Storage



ALBERT: 50-2670F.1

## FIRST FLOOR\_A





ALBERT: 50-2670F.1

### SECOND FLOOR\_A





# ALBERT: 50-2670F.1

#### OPTION\_1



Optional Ceiling Treatment at Study



Optional Ceiling Treatment at Dining Room



Optional Ceiling Treatment at Primary Bedroom



Optional barn doors at Study



Optional large shower only at Primary Bathroom



Optional drop-in tub at Primary Bathroom



Optional base & upper cabinets under stairs at Utility



Optional base & upper cabinets at Utility



Optional dresser in WIC at Primary Bedroom



ALBERT: 50-2670F.1

OPTION\_2





ALBERT: 50-2670F.1

## OPTION\_3



Optional Storage at 2 Car Garage



Optional 3 Car Garage