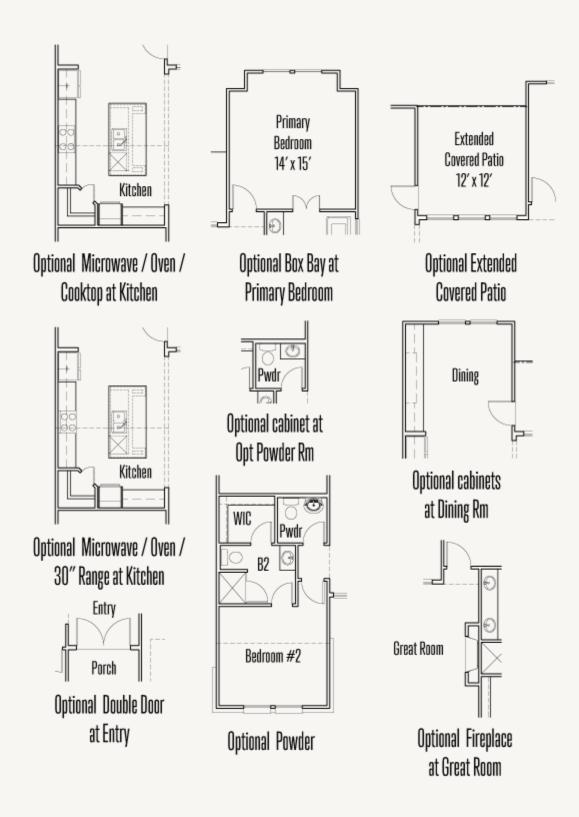

#### OPTION\_1

Optional Ceiling Treatment at Study

Optional Ceiling Treatment at Dining Room

Optional Ceiling Treatment at Primary Bedroom

Optional barn doors at Study

Optional large shower only at Primary Bathroom

Optional drop-in tub at Primary Bathroom

Optional base & upper cabinets under stairs at Utility

Optional base & upper cabinets at Utility

Optional dresser in WIC at Primary Bedroom

ALBERT: 50-2670F.1

OPTION\_2