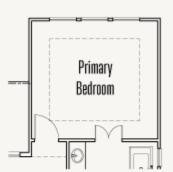

#### OPTION\_1

Optional Ceiling Treatment at Study

Optional Ceiling Treatment at Dining Room

Optional Ceiling Treatment at Primary Bedroom

Optional barn doors at Study

Optional large shower only at Primary Bathroom

Optional drop-in tub at Primary Bathroom

Optional base & upper cabinets under stairs at Utility

Optional base & upper cabinets at Utility

Optional dresser in WIC at Primary Bedroom

ALBERT: 50-2670F.1

OPTION\_2