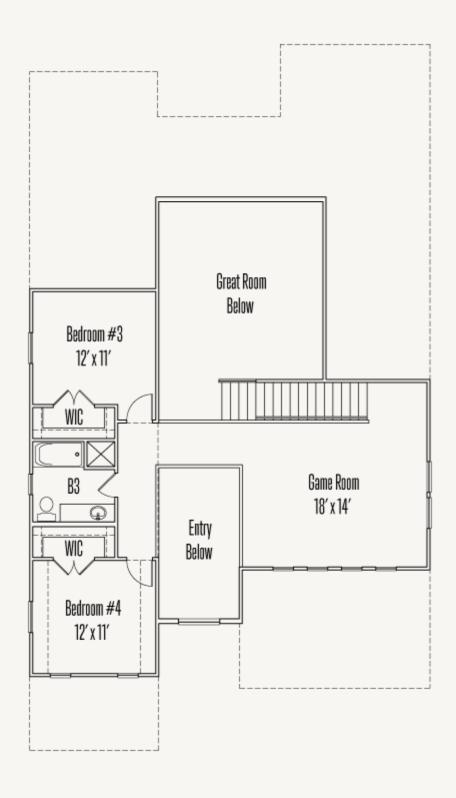

ALBERT: 50-2670F.1





Elevation A



Elevation B



Elevation C

Elevation A w/ Storage



ALBERT: 50-2670F.1

## FIRST FLOOR\_A





ALBERT: 50-2670F.1

### SECOND FLOOR\_A





# ALBERT: 50-2670F.1

#### OPTION\_1



Optional Ceiling Treatment at Study



Optional Ceiling Treatment at Dining Room



Optional Ceiling Treatment at Primary Bedroom



Optional barn doors at Study



Optional large shower only at Primary Bathroom



Optional drop-in tub at Primary Bathroom



Optional base & upper cabinets under stairs at Utility



Optional base & upper cabinets at Utility



Optional dresser in WIC at Primary Bedroom



ALBERT: 50-2670F.1

OPTION\_2





ALBERT: 50-2670F.1

## OPTION\_3



Optional Storage at 2 Car Garage



Optional 3 Car Garage