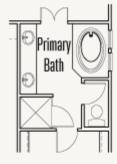

#### OPTION\_1

Optional Ceiling Treatment at Study

Optional Ceiling Treatment at Dining Room

Optional Ceiling Treatment at Primary Bedroom

Optional barn doors at Study

Optional large shower only at Primary Bathroom

Optional drop-in tub at Primary Bathroom

Optional base & upper cabinets under stairs at Utility

Optional base & upper cabinets at Utility

Optional dresser in WIC at Primary Bedroom

ALBERT: 50-2670F.1

OPTION\_2