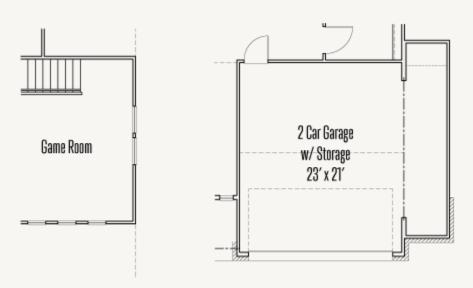

ALBERT: 50-2670F.1





Elevation A



Elevation B



Elevation C

Elevation A w/ Storage



ALBERT: 50-2670F.1

## FIRST FLOOR\_A





ALBERT: 50-2670F.1

### SECOND FLOOR\_A





# ALBERT: 50-2670F.1

#### OPTION\_1



Optional Ceiling Treatment at Study



Optional Ceiling Treatment at Dining Room



Optional Ceiling Treatment at Primary Bedroom



Optional barn doors at Study



Optional large shower only at Primary Bathroom



Optional drop-in tub at Primary Bathroom



Optional base & upper cabinets under stairs at Utility



Optional base & upper cabinets at Utility



Optional dresser in WIC at Primary Bedroom



ALBERT: 50-2670F.1

OPTION\_2





ALBERT: 50-2670F.1

## OPTION\_3



Optional Storage at 2 Car Garage



Optional 3 Car Garage