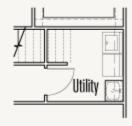

Optional drop-in tub at Primary Bathroom

Optional base & upper cabinets under stairs at Utility

Optional base & upper cabinets at Utility

Optional dresser in WIC at Primary Bedroom

ALBERT: 50-2670F.1

OPTION\_2