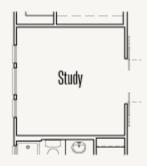

#### OPTION\_1

Optional Ceiling Treatment at Study

Optional Ceiling Treatment at Dining Room

Optional Ceiling Treatment at Primary Bedroom

Optional barn doors at Study

Optional large shower only at Primary Bathroom

Optional drop-in tub at Primary Bathroom

Optional base & upper cabinets under stairs at Utility

Optional base & upper cabinets at Utility

Optional dresser in WIC at Primary Bedroom

ALBERT: 50-2670F.1

OPTION\_2