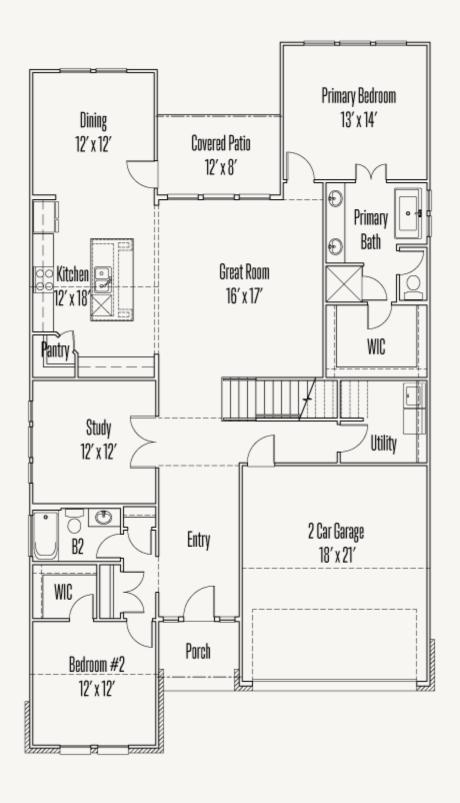

ALBERT: 50-2670F.1





Elevation A



Elevation B



Elevation C

Elevation A w/ Storage



ALBERT: 50-2670F.1

## FIRST FLOOR\_A





ALBERT: 50-2670F.1

### SECOND FLOOR\_A





# ALBERT: 50-2670F.1

#### OPTION\_1



Optional Ceiling Treatment at Study



Optional Ceiling Treatment at Dining Room



Optional Ceiling Treatment at Primary Bedroom



Optional barn doors at Study



Optional large shower only at Primary Bathroom



Optional drop-in tub at Primary Bathroom



Optional base & upper cabinets under stairs at Utility



Optional base & upper cabinets at Utility



Optional dresser in WIC at Primary Bedroom



ALBERT: 50-2670F.1

OPTION\_2





ALBERT: 50-2670F.1

## OPTION\_3



Optional Storage at 2 Car Garage



Optional 3 Car Garage