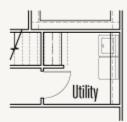

Optional drop-in tub at Primary Bathroom

Optional base & upper cabinets under stairs at Utility

Optional base & upper cabinets at Utility

Optional dresser in WIC at Primary Bedroom

ALBERT: 50-2670F.1

OPTION\_2