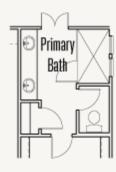

#### OPTION\_1

Optional Ceiling Treatment at Study

Optional Ceiling Treatment at Dining Room

Optional Ceiling Treatment at Primary Bedroom

Optional barn doors at Study

Optional large shower only at Primary Bathroom

Optional drop-in tub at Primary Bathroom

Optional base & upper cabinets under stairs at Utility

Optional base & upper cabinets at Utility

Optional dresser in WIC at Primary Bedroom

ALBERT: 50-2670F.1

OPTION\_2