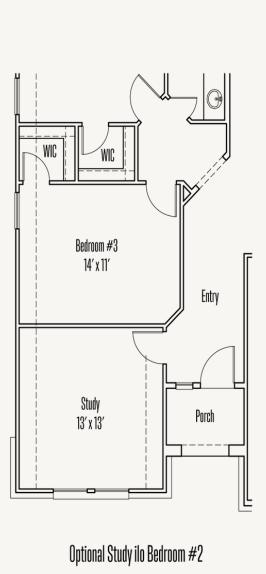

OPTIONS\_2

Optional Jack & Jill Bath with Optional Powder Room

Optional Spa Master Bath

Prices, plans, specifications, square footage and availability subject to change without notice or prior obligation. Dimensions, Lot size and square footage are approximate and may vary upon elevations and/or options selected. Elevation materials may vary per subdivision requirement. Please see your Sales Counselor for more information.