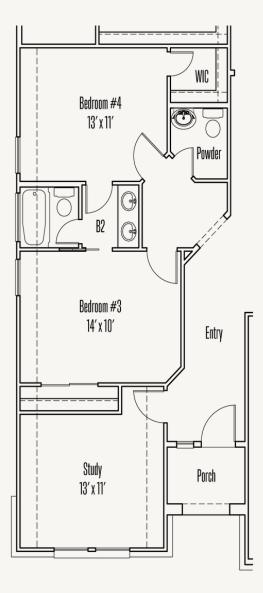

OPTIONS\_2

Optional Jack & Jill Bath with Optional Powder Room

Optional Spa Master Bath

Prices, plans, specifications, square footage and availability subject to change without notice or prior obligation. Dimensions, Lot size and square footage are approximate and may vary upon elevations and/or options selected. Elevation materials may vary per subdivision requirement. Please see your Sales Counselor for more information.