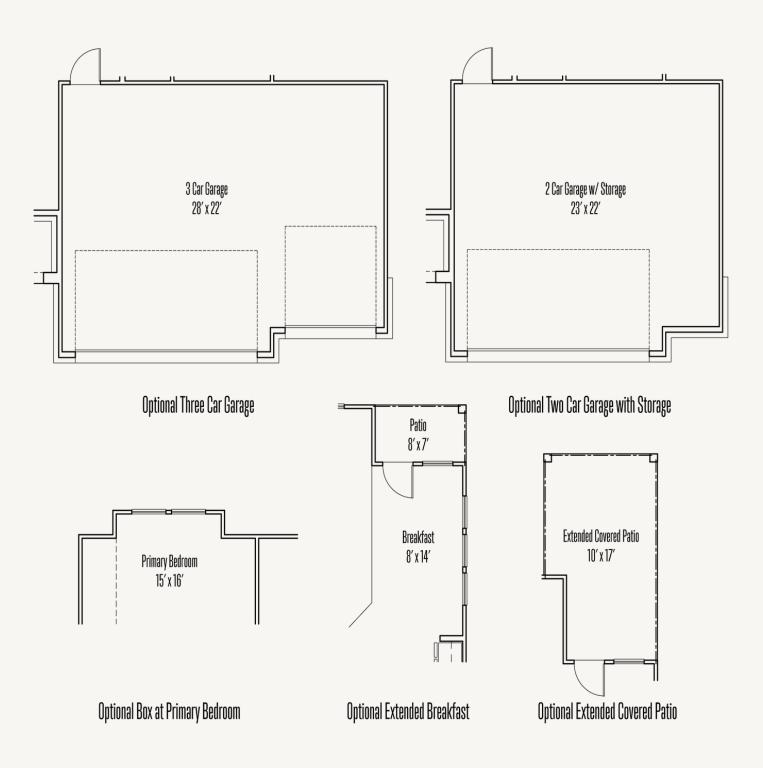

OPTIONS\_2

Optional Jack & Jill Bath with Optional Powder Room

Optional Spa Master Bath

Prices, plans, specifications, square footage and availability subject to change without notice or prior obligation. Dimensions, Lot size and square footage are approximate and may vary upon elevations and/or options selected. Elevation materials may vary per subdivision requirement. Please see your Sales Counselor for more information.