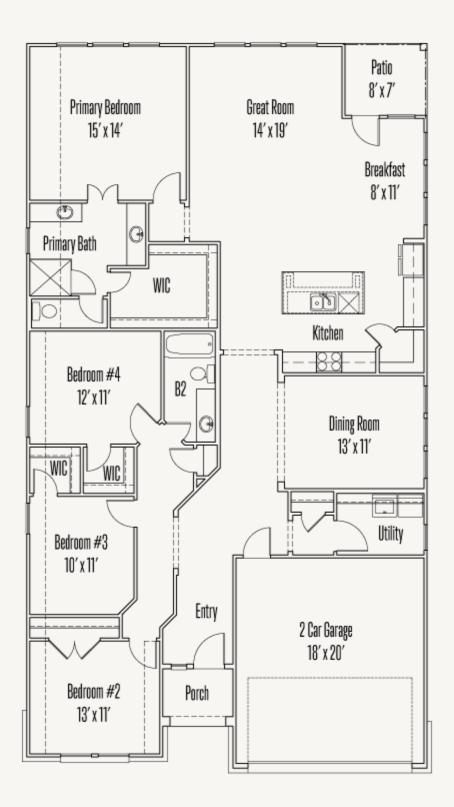

#### FLOOR PLAN A

Prices, plans, specifications, square footage and availability subject to change without notice or prior obligation. Dimensions, Lot size and square footage are approximate and may vary upon elevations and/or options selected. Elevation materials may vary per subdivision requirement. Please see your Sales Counselor for more information.

OPTIONS\_2

Optional Jack & Jill Bath with Optional Powder Room

Optional Spa Master Bath

Prices, plans, specifications, square footage and availability subject to change without notice or prior obligation. Dimensions, Lot size and square footage are approximate and may vary upon elevations and/or options selected. Elevation materials may vary per subdivision requirement. Please see your Sales Counselor for more information.