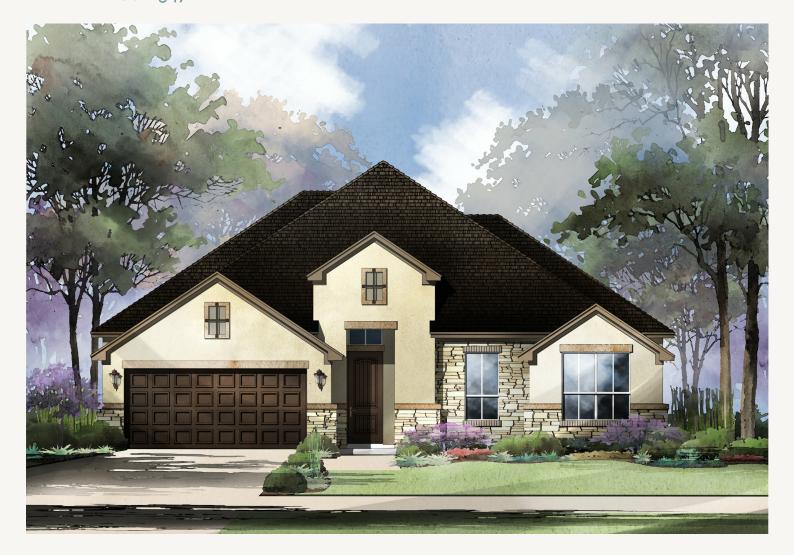

KINDER RANCH : 70'S 1623 KINDER RUN EDMUND : 60-2947F.1

Prices, plans, specifications, square footage and availability subject to change without notice or prior obligation. Dimensions, Lot size and square footage are approximate and may vary upon elevations and/or options selected. Elevation materials may vary per subdivision requirement. Please see your Sales Counselor for more information.