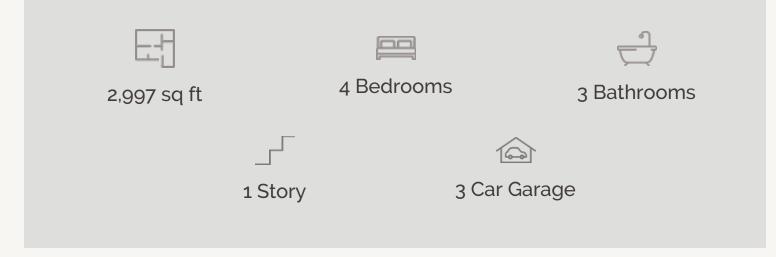

KINDER RANCH : 70'S 1623 KINDER RUN EDMUND : 60-2947F.1

Prices, plans, specifications, square footage and availability subject to change without notice or prior obligation. Dimensions, Lot size and square footage are approximate and may vary upon elevations and/or options selected. Elevation materials may vary per subdivision requirement. Please see your Sales Counselor for more information.