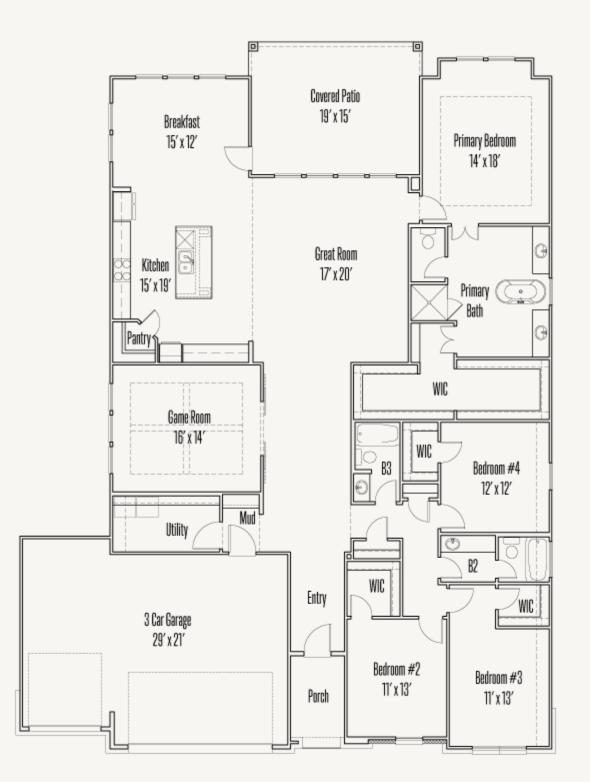

## KINDER RANCH : 70'S 1623 KINDER RUN EDMUND : 60-2947F.1

**FLOOR PLAN** 

Prices, plans, specifications, square footage and availability subject to change without notice or prior obligation. Dimensions, Lot size and square footage are approximate and may vary upon elevations and/or options selected. Elevation materials may vary per subdivision requirement. Please see your Sales Counselor for more information.