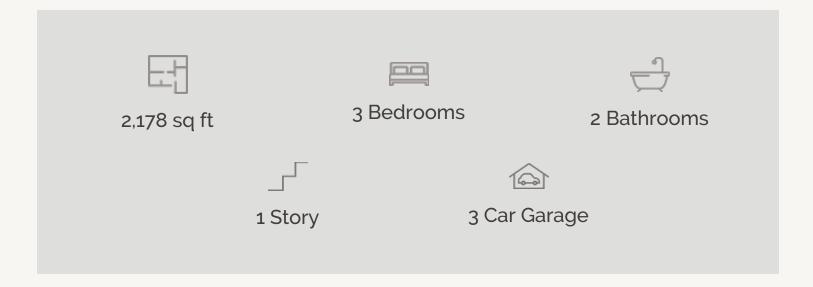

## KINDER RANCH : 70'S 1713 KINDER RUN PIKE : 60-2090F.1

Covered Patio 11′ x 7′ Dining Room Master Bedroom 14′ x 11′ 16′ x 16′ Great Room 18′ x 19′ Kitchen 0 14′ x 18′ WIC Master 0 Bath 07 Pantry Utility Bedroom 3 WIC 13′ x 11′ Foyer 2 Car Garage F 22′ x 21′ Bath 2 Pwdr Р Porch Bedroom 2 WIC 13′ x 11′ \*\*\*\*\* ~~~~~ ~~~~