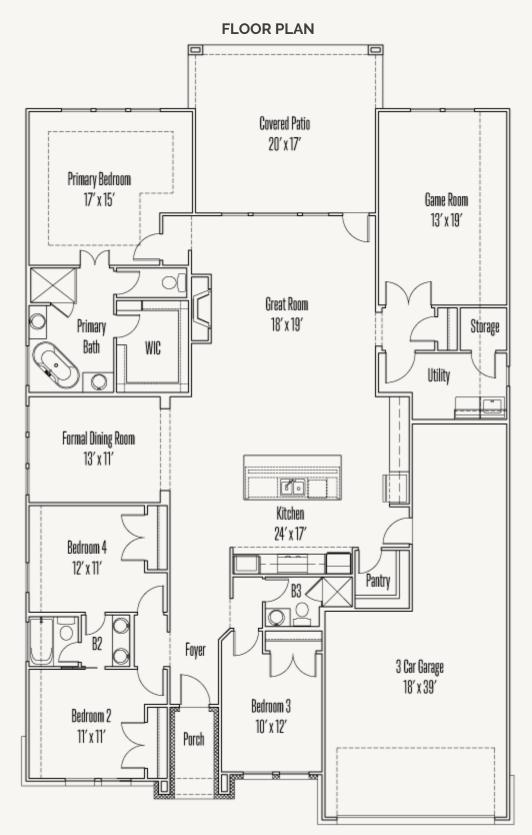

MONTICELLO

KINDER RANCH : 70'S 28411 SEPPENFIELD NEWTON : 60-2572F.1

Prices, plans, specifications, square footage and availability subject to change without notice or prior obligation. Dimensions, Lot size and square footage are approximate and may vary upon elevations and/or options selected. Elevation materials may vary per subdivision requirement. Please see your Sales Counselor for more information.

## KINDER RANCH : 70'S 28411 SEPPENFIELD

NEWTON : 60-2572F.1

Prices, plans, specifications, square footage and availability subject to change without notice or prior obligation. Dimensions, Lot size and square footage are approximate and may vary upon elevations and/or options selected. Elevation materials may vary per subdivision requirement. Please see your Sales Counselor for more information.