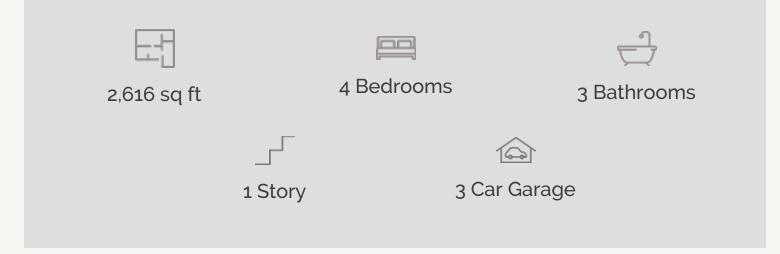

MONTICELLO

KINDER RANCH : 70'S 28411 SEPPENFIELD NEWTON : 60-2572F.1

Prices, plans, specifications, square footage and availability subject to change without notice or prior obligation. Dimensions, Lot size and square footage are approximate and may vary upon elevations and/or options selected. Elevation materials may vary per subdivision requirement. Please see your Sales Counselor for more information.

## KINDER RANCH : 70'S 28411 SEPPENFIELD

NEWTON : 60-2572F.1

Prices, plans, specifications, square footage and availability subject to change without notice or prior obligation. Dimensions, Lot size and square footage are approximate and may vary upon elevations and/or options selected. Elevation materials may vary per subdivision requirement. Please see your Sales Counselor for more information.