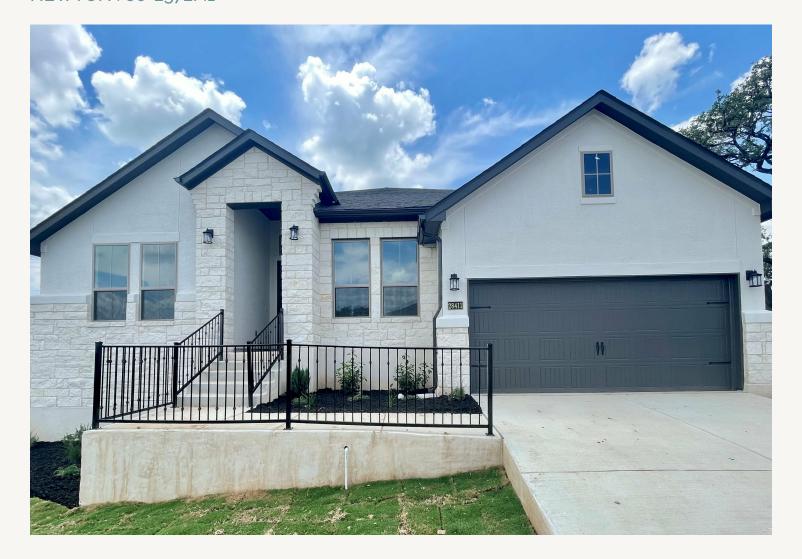

MONTICELLO

KINDER RANCH : 70'S 28411 SEPPENFIELD NEWTON : 60-2572F.1

Prices, plans, specifications, square footage and availability subject to change without notice or prior obligation. Dimensions, Lot size and square footage are approximate and may vary upon elevations and/or options selected. Elevation materials may vary per subdivision requirement. Please see your Sales Counselor for more information.

## KINDER RANCH : 70'S 28411 SEPPENFIELD

NEWTON : 60-2572F.1

Prices, plans, specifications, square footage and availability subject to change without notice or prior obligation. Dimensions, Lot size and square footage are approximate and may vary upon elevations and/or options selected. Elevation materials may vary per subdivision requirement. Please see your Sales Counselor for more information.