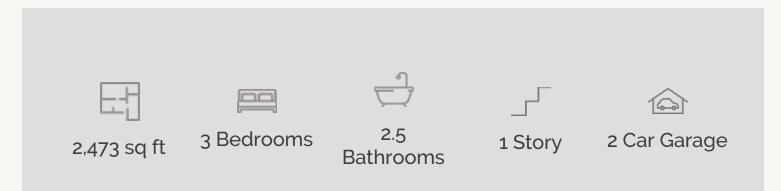

## KINDER RANCH : 70'S NICHOL : 60-2445F.1

FLOOR PLAN\_A

Prices, plans, specifications, square footage and availability subject to change without notice or prior obligation. Dimensions, Lot size and square footage are approximate and may vary upon elevations and/or options selected. Elevation materials may vary per subdivision requirement. Please see your Sales Counselor for more information.