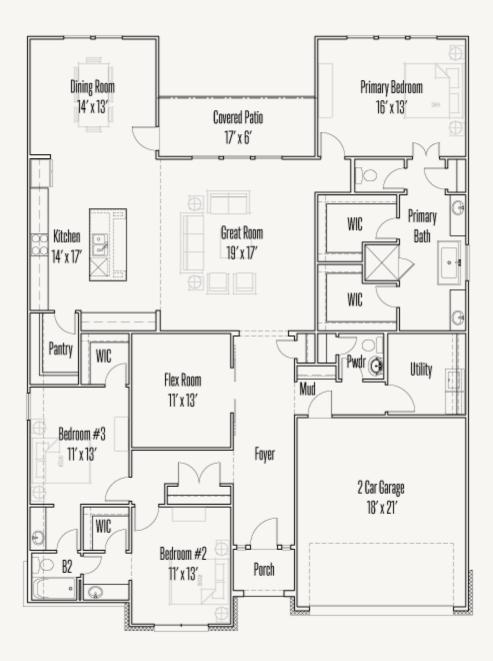

## KINDER RANCH : 70'S NICHOL : 60-2445F.1

FLOOR PLAN\_A

Prices, plans, specifications, square footage and availability subject to change without notice or prior obligation. Dimensions, Lot size and square footage are approximate and may vary upon elevations and/or options selected. Elevation materials may vary per subdivision requirement. Please see your Sales Counselor for more information.