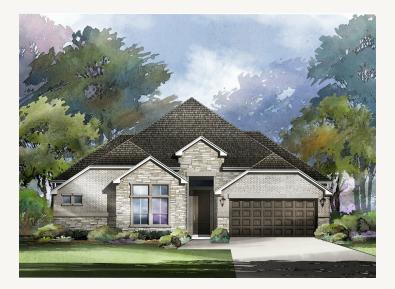

## KINDER RANCH : 70'S NICHOL : 60-2445F.1

Elevation A

Elevation B

Elevation C

Prices, plans, specifications, square footage and availability subject to change without notice or prior obligation. Dimensions, Lot size and square footage are approximate and may vary upon elevations and/or options selected. Elevation materials may vary per subdivision requirement. Please see your Sales Counselor for more information.