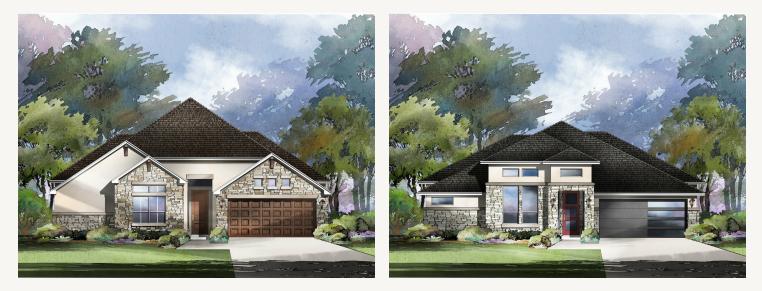

## KINDER RANCH : 70'S NICHOL : 60-2445F.1

Elevation A

Elevation B

Elevation C

Prices, plans, specifications, square footage and availability subject to change without notice or prior obligation. Dimensions, Lot size and square footage are approximate and may vary upon elevations and/or options selected. Elevation materials may vary per subdivision requirement. Please see your Sales Counselor for more information.