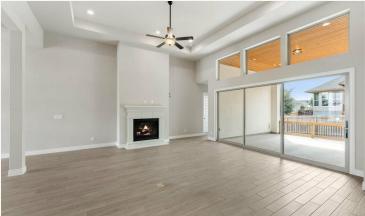

KINDER RANCH : 90'S 28709 LINDAL WELL THOMAS : 90-3550S.1







3,621 sq ft



4 Bedrooms



- 4.5 Bathrooms
- \_\_\_\_ 1 Story

3 Car Garage

Prices, plans, specifications, square footage and availability subject to change without notice or prior obligation. Dimensions, Lot size and square footage are approximate and may vary upon elevations and/or options selected. Elevation materials may vary per subdivision requirement. Please see your Sales Counselor for more information.





## KINDER RANCH : 90'S 28709 LINDAL WELL THOMAS : 90-3550S.1

WIC Game Room Master Bedroom 17′ x 14′ **Covered** Patio 15′ x 19′ 33′ x 19′ Breakfast H 15′ x 12′ Primary Bedroom #4 Bath 13′ x 12′ WIC B5 Great Room WIC 21′ x 21′  $\bigcirc$ ٢ WIC Kitchen hW Study B3 16′ x 20′ 15′ x 14′  $\widehat{\phantom{a}}$ WIC Pantry Bedroom #3 1 Utility 🖟 13′ x 12′ Formal Foyer Dining R