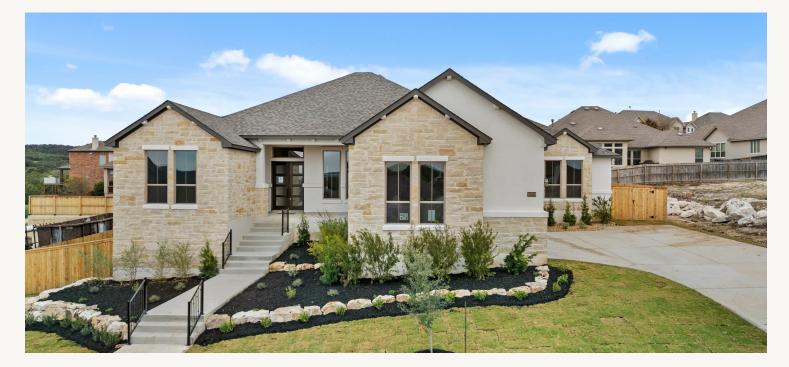

KINDER RANCH : 90'S 28709 LINDAL WELL THOMAS : 90-3550S.1

3,621 sq ft

4 Bedrooms

- 4.5 Bathrooms
- \_\_\_\_ 1 Story

3 Car Garage

Prices, plans, specifications, square footage and availability subject to change without notice or prior obligation. Dimensions, Lot size and square footage are approximate and may vary upon elevations and/or options selected. Elevation materials may vary per subdivision requirement. Please see your Sales Counselor for more information.