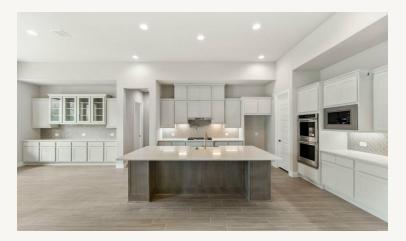

KINDER RANCH : 90'S 28709 LINDAL WELL THOMAS : 90-3550S.1







3,621 sq ft



4 Bedrooms



- 4.5 Bathrooms
- \_\_\_\_ 1 Story

3 Car Garage

Prices, plans, specifications, square footage and availability subject to change without notice or prior obligation. Dimensions, Lot size and square footage are approximate and may vary upon elevations and/or options selected. Elevation materials may vary per subdivision requirement. Please see your Sales Counselor for more information.





## KINDER RANCH : 90'S 28709 LINDAL WELL THOMAS : 90-3550S.1

WIC Game Room Master Bedroom 17′ x 14′ **Covered** Patio 15′ x 19′ 33′ x 19′ Breakfast H 15′ x 12′ Primary Bedroom #4 Bath 13′ x 12′ WIC B5 Great Room WIC 21′ x 21′  $\bigcirc$ ٢ WIC Kitchen hW Study B3 16′ x 20′ 15′ x 14′  $\widehat{\phantom{a}}$ WIC Pantry Bedroom #3 1 Utility 🖟 13′ x 12′ Formal Foyer Dining