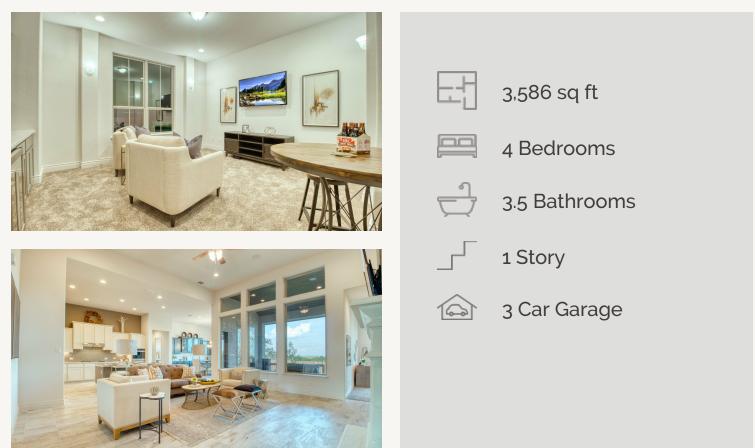

KINDER RANCH : 90'S 28726 ESTIN HEIGHT FRANCIS : 85-3527SF.1

Prices, plans, specifications, square footage and availability subject to change without notice or prior obligation. Dimensions, Lot size and square footage are approximate and may vary upon elevations and/or options selected. Elevation materials may vary per subdivision requirement. Please see your Sales Counselor for more information.