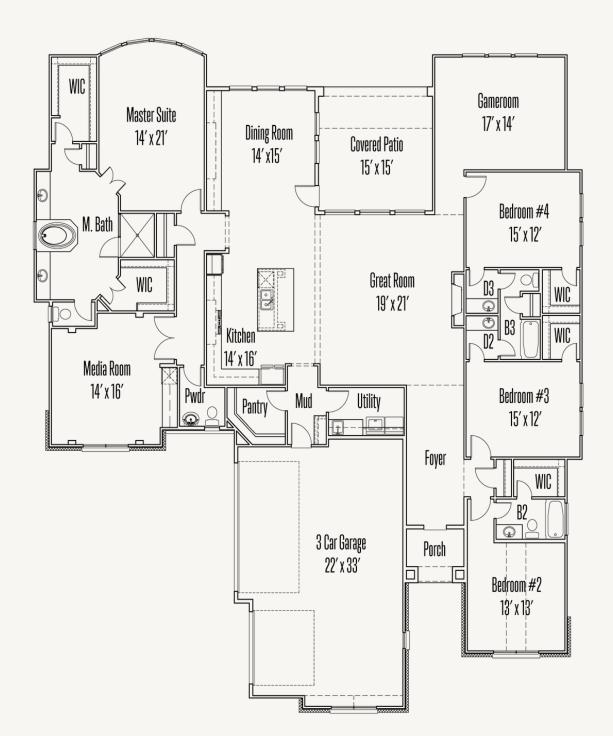

## KINDER RANCH : 90'S 28726 ESTIN HEIGHT FRANCIS : 85-3527SF.1

**FIRST FLOOR** 

Prices, plans, specifications, square footage and availability subject to change without notice or prior obligation. Dimensions, Lot size and square footage are approximate and may vary upon elevations and/or options selected. Elevation materials may vary per subdivision requirement. Please see your Sales Counselor for more information.