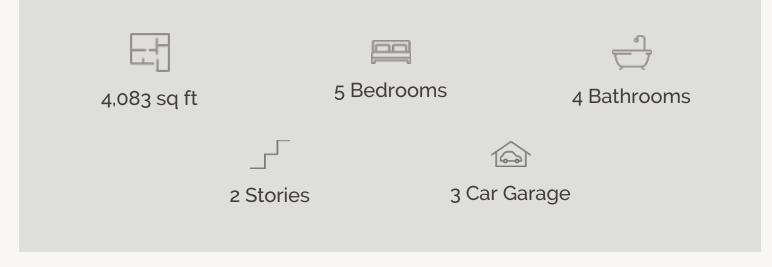

SHAVANO HIGHLANDS : 90'S 4111 WOOD CREEK SEMILLON : 90-3271SF.1

Prices, plans, specifications, square footage and availability subject to change without notice or prior obligation. Dimensions, Lot size and square footage are approximate and may vary upon elevations and/or options selected. Elevation materials may vary per subdivision requirement. Please see your Sales Counselor for more information.