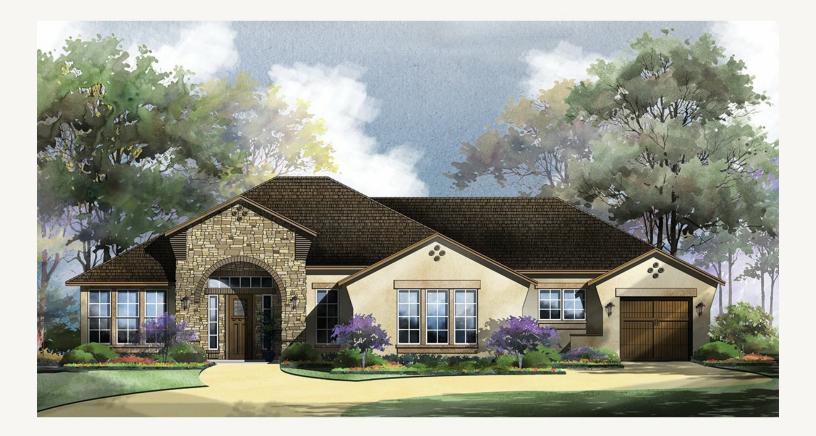

SHAVANO HIGHLANDS : 90'S 4111 WOOD CREEK SEMILLON : 90-3271SF.1

Prices, plans, specifications, square footage and availability subject to change without notice or prior obligation. Dimensions, Lot size and square footage are approximate and may vary upon elevations and/or options selected. Elevation materials may vary per subdivision requirement. Please see your Sales Counselor for more information.