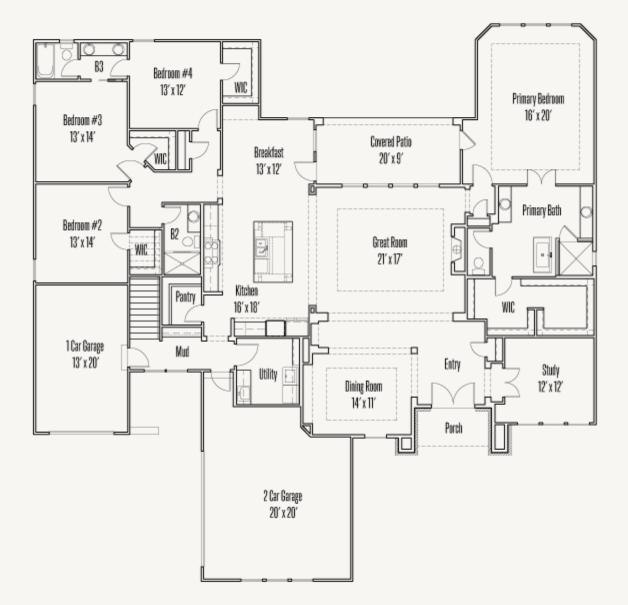

## SHAVANO HIGHLANDS : 90'S 4111 WOOD CREEK SEMILLON : 90-3271SF.1

**FIRST FLOOR** 

Prices, plans, specifications, square footage and availability subject to change without notice or prior obligation. Dimensions, Lot size and square footage are approximate and may vary upon elevations and/or options selected. Elevation materials may vary per subdivision requirement. Please see your Sales Counselor for more information.