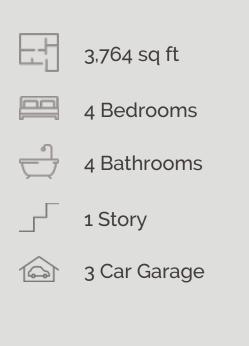

SHAVANO HIGHLANDS : 90'S 4042 WOOD CREEK THATCHER : 90-3737S.1

Hices, plans, specifications, square footage and availability subject to change without notice or prior obligation. Dimensions, Lot size and square footage are approximate and may vary upon elevations and/or options selected. Elevation materials may vary per subdivision requirement. Please see your Sales Counselor for more information.