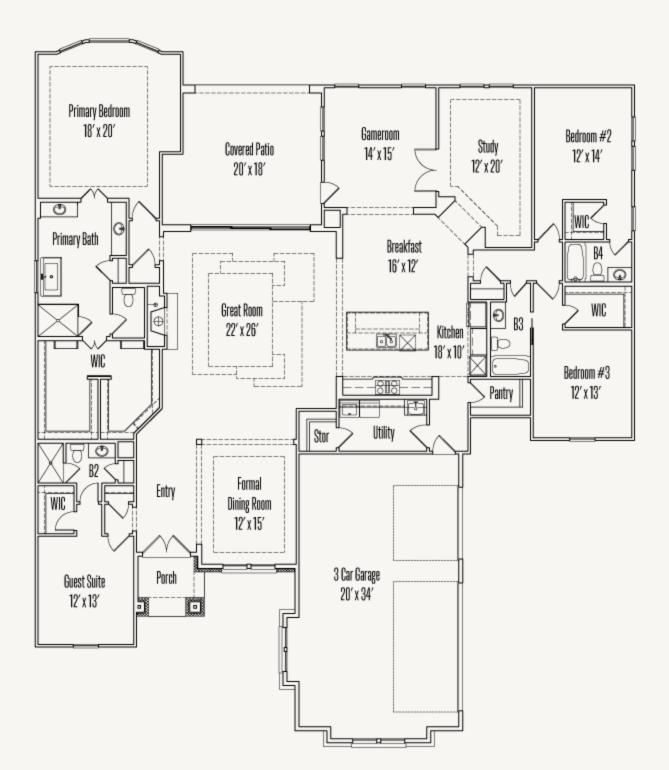

## SHAVANO HIGHLANDS : 90'S 4042 WOOD CREEK THATCHER : 90-3737S.1

**FLOOR PLAN** 

Prices, plans, specifications, square footage and availability subject to change without notice or prior obligation. Dimensions, Lot size and square footage are approximate and may vary upon elevations and/or options selected. Elevation materials may vary per subdivision requirement. Please see your Sales Counselor for more information.