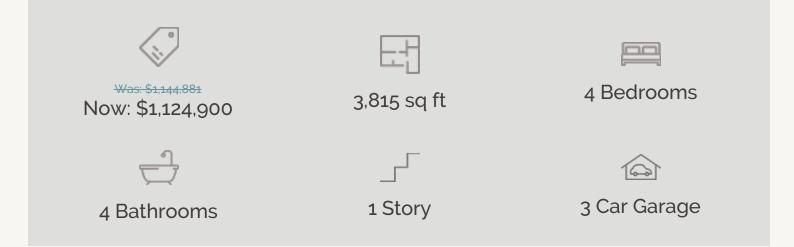

## SHAVANO HIGHLANDS : 90'S 4102 WOOD CREEK THATCHER : 90-3737S.1

Primary Bedroom 18<sup>′</sup> x 20′ Gameroom Bedroom #2 Study **Covered** Patio 14′ x 15′ 12′ x 14′ 12′ x 20′ 20′ x 18′ ٢ **Primary Bath** G Breakfast B4 16′ x 12′ QQ Great Room WIC Ð B3 22′ x 26′ Kitchen D 18′ x 10′ WIC Bedroom #3 88 Pantry 12′ x 13′ Utility || Stor ┉┉┉ O B2 Formal Entry WIC Dining Room 12′ x 15′ Guest Suite 3 Car Garage Porch 12′ x 13′ 20′ x 34′ ▓▙᠆ᡂ᠆ᠳ

**FLOOR PLAN**