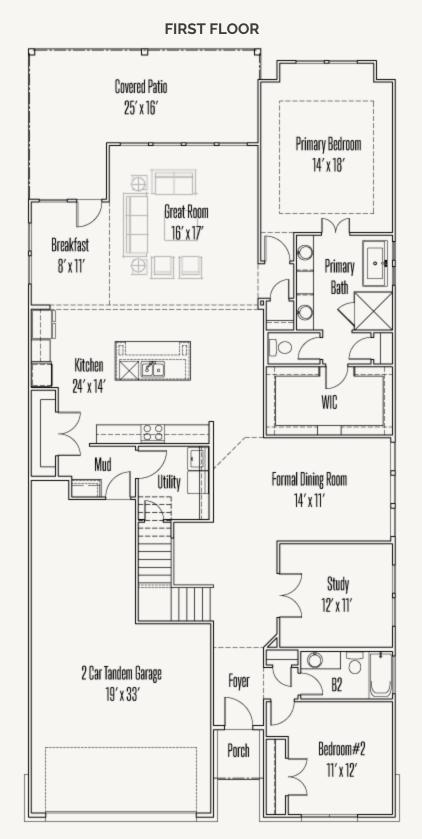

## KINDER RANCH : 50'S 822 HARMISCH LANE

JOHNSON : 50-3126F.1

Prices, plans, specifications, square footage and availability subject to change without notice or prior obligation. Dimensions, Lot size and square footage are approximate and may vary upon elevations and/or options selected. Elevation materials may vary per subdivision requirement. Please see your Sales Counselor for more information.