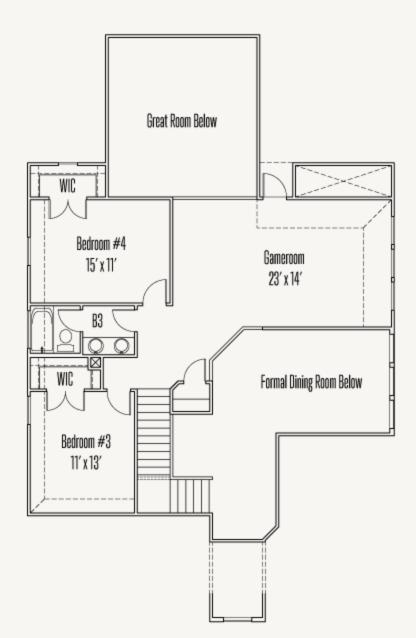

## KINDER RANCH : 50'S 822 HARMISCH LANE

JOHNSON : 50-3126F.1

SECOND FLOOR

Prices, plans, specifications, square footage and availability subject to change without notice or prior obligation. Dimensions, Lot size and square footage are approximate and may vary upon elevations and/or options selected. Elevation materials may vary per subdivision requirement. Please see your Sales Counselor for more information.