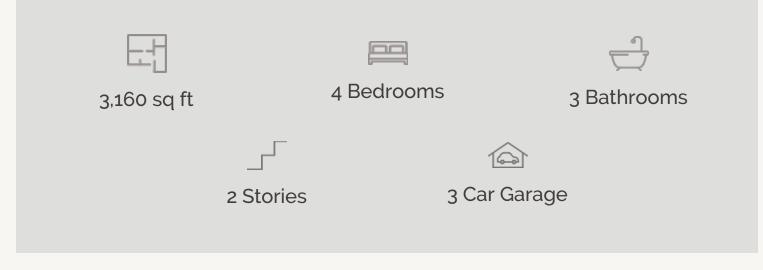

## KINDER RANCH : 50'S 822 HARMISCH LANE

JOHNSON : 50-3126F.1

Prices, plans, specifications, square footage and availability subject to change without notice or prior obligation. Dimensions, Lot size and square footage are approximate and may vary upon elevations and/or options selected. Elevation materials may vary per subdivision requirement. Please see your Sales Counselor for more information.